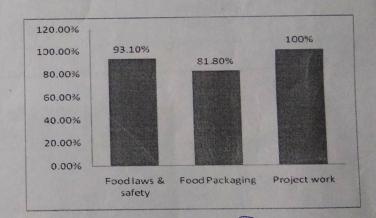

### ANNA UNIVERSITY, CHENNAI - EXAMINATION RESULTS: APRIL/MAY 2019 - AFTER REVALUATION

29.08.

BATCH: 2015-19

YEAR: VI

SEM: VIII

| SUB<br>CODE | SUBJECT NAME       | STAFF HANDLED                 | NO OF<br>STUDENTS<br>REGISTERED | NO OF<br>STUDENTS<br>ABSENT | NO OF<br>STUDENTS<br>PASSED | PASS<br>% |
|-------------|--------------------|-------------------------------|---------------------------------|-----------------------------|-----------------------------|-----------|
| FD6801      | Food laws & safety | Ms. SHIVANI                   | 44                              | 3                           | 41                          | 93.1%     |
| FD6011      | Food Packaging     | Mrs. HARINI.P                 | 44                              | 3                           | 36                          | 81.8%     |
| FD6811      | Project work       | Mrs, ESTHER HELLAN PRASANNA.J | 44                              | NIL                         | 44                          | 100%      |

| TOTAL NO OF STUDENTS APPEARED                                                                        | : 44                    |
|------------------------------------------------------------------------------------------------------|-------------------------|
| TOTAL NO OF STUDENTS PASSED                                                                          | : 36                    |
| OVERALL PASS %                                                                                       | : 82%                   |
| CODING WICE 0/ TOTAL NO OF PAPERS PASSED                                                             | $=\frac{121}{132}=92\%$ |
| SCRIPT WISE $\% = \frac{101 \text{ AL NO OF PAPERS APPEARED}}{101 \text{ AL NO OF PAPERS APPEARED}}$ | 132                     |