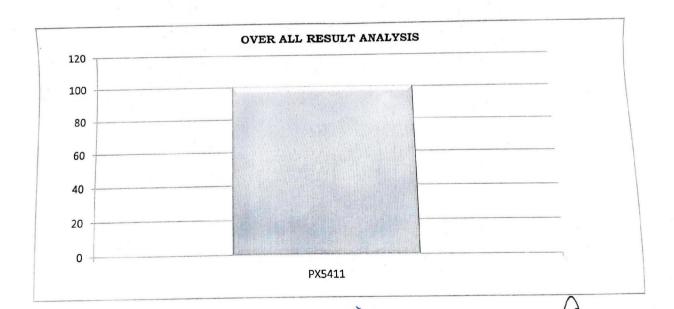

|   | SUB CODE | SUBJECT NAME          | STAFF HANDLED | NO OF<br>STUDENTS<br>APPEARED | NO OF<br>STUDENTS<br>PASS | PASS % |
|---|----------|-----------------------|---------------|-------------------------------|---------------------------|--------|
| 1 |          | Project Work Phase II | Dr.Geetha K   | 3                             | 3                         | 100    |
|   | PX5411   | Project Work Phase II |               |                               |                           |        |

TOTAL NO OF STUDENTS APPEARED = 03

TOTAL NO OF STUDENTS PASSED = 03

OVERALL PERCENTAGE : = 100%

SCRIPT WISE PERCENTAGE = TOTAL NO OF PAPER PASSED / TOTAL NO OF PAPER APPEARED = 03/03 = 100%

CLASS ADVISOR

Form No.AC 17a