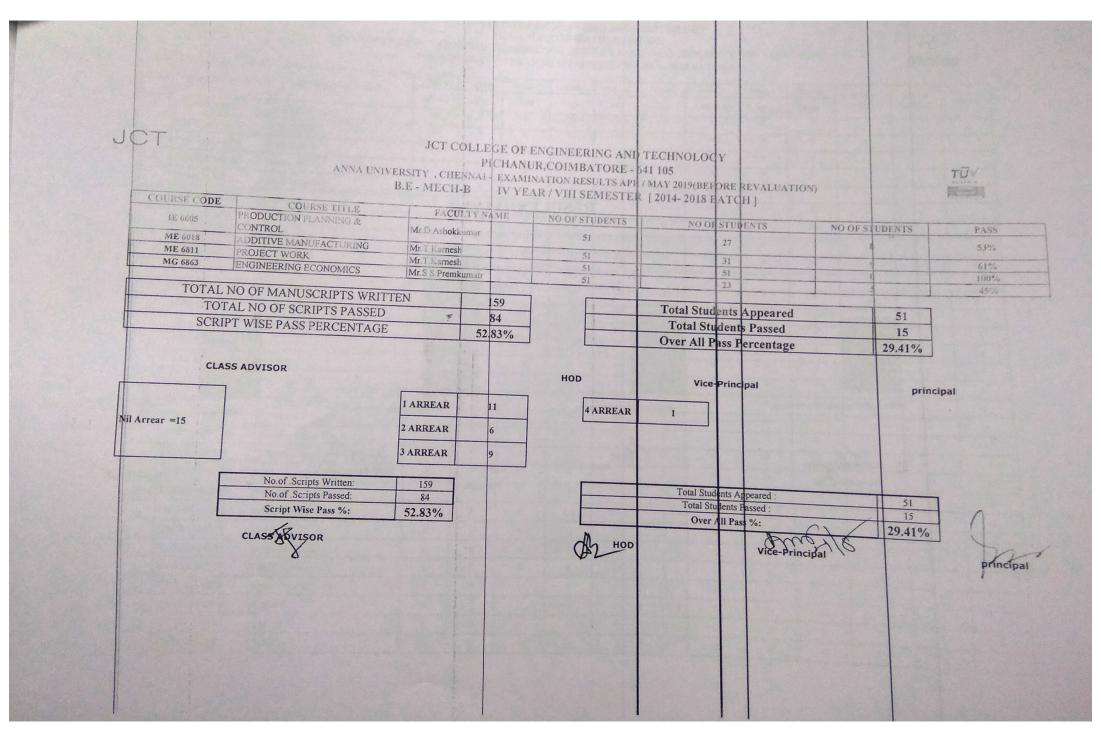

# JCT COLLEGE OF ENGINEERING AND TECHNOLOGY

### PICHANUR, COIMBATORE - 641 105

ANNA UNIVERSITY, CHENNAI - EXAMINATION RESULTS APR/MAY 2019 (BEFORE REVALUATION)
B.E - MECH-A
IV YEAR / VIII SEMESTER [ 2014- 2)18 BATCH ]

|             |                               |                      |                              |    | 1                 |                      |                    |
|-------------|-------------------------------|----------------------|------------------------------|----|-------------------|----------------------|--------------------|
| COURSE CODE | COOKE TILE                    | FACULTY NAME         | NO OF STUDENTS<br>REGISTERED |    | STUDENTS<br>ASSED | F STUDENTS<br>ABSENT | PASS<br>PERCENTAGE |
| IE 6605     | PRODUCTION PLANNING & CONTROL | Mr.N.Seenivasan      | 48                           | PA | 30                | 3                    | 63%                |
| ME 6018     | ADDITIVE MANUFACTURING        | Mr.N.S.V.Vijayakumar | 48                           |    | 25                | 6                    | 52%                |
|             | PROJECT WORK                  | Mr.S. Vinodh         | 48                           |    | 47                | 1                    | 98%                |
| 1110 0003   | ENGINEERING ECONOMICS         | Mr.S. Vinodh         | 48                           |    | 26                | 3                    | 54%                |

| TOTAL NO OF MANUSCRIPTS WRITTEN | 144    |
|---------------------------------|--------|
| TOTAL NO OF SCRIPTS PASSED      | 82     |
| SCRIPT WISE PASS PERCENTAGE     | 56.94% |

| Total Students Registered | 48     |
|---------------------------|--------|
| Total Students Passed     | 19     |
| Over All Pass Percentage  | 39.58% |
|                           |        |

| Nil | Arrear | =19 |  |
|-----|--------|-----|--|
|     |        |     |  |
|     |        |     |  |

| 1 ARREAR | 11 |
|----------|----|
| 2 ARREAR | 6  |
| 3 ARREAR | 9  |

| Script Wise Pass %:     | 56.94% |
|-------------------------|--------|
| No.of .Scr.pts Passed:  | 82     |
| No.of .Scripts Written: | 144    |

| Total Students Registered : | 48     |
|-----------------------------|--------|
| Total Students Passed :     | 19     |
| Over All Pass %:            | 39.58% |

4 ARREAR

1

principal