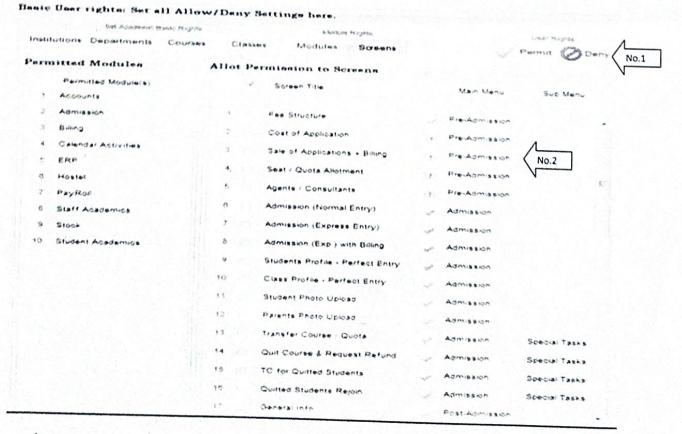

|                                                                       |

# SCREEN - 6 (SCREENS)



4 To assign the user rights for the allo ed module screens by giving PERMIT and DENY op ons



High Ideals
High Values
With Branches @ Coimbatore, Chennai, Salem, Bangalore & Mumbai



# 13. CHANGE PASSWORD



In this menu, the end-user can change their password and the CHANGE OF PASSWORD HISTORY will be displayed in the grid for your reference.

PRINCIPAL

JCT College of Engineering & Technology

Pichanur, Combatore - 641105





# A Tela. Wee Souther For Institution Automation

H.O. No 1 3rd Street NR G Nagar Ganapathy, Colmbatore - 641 006. Fh 0422 - 2534635, 4276161, 94430 82678



E-mail delphinsatwares@yangil.com Web www.impreserp.in

Cit, Office 1154 Through Livar St. Killada Chennal - 600117 Branches Salem Bangalore, Mumbai

The Secretary. JCT College of Engg & Technology. Coimba