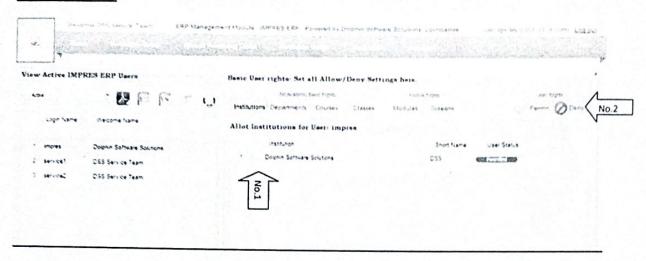

ple: To create user login detail for SHYAM SUNDAR M,

User Login - shyam

Welcome name - M SHYAM SUNDAR

- The login name and the status will be displayed in the grid, in the status box. You can see the details of the modules and rights allo ed to the par cular user.
- In user account op ons, you can lock / deac vate the user account when he/she quits the ins tu on.
- The selected sta photo can be uploaded, for effec ve use and security can be maintained in the so ware.

H.O: No. 1, 3<sup>rd</sup> St, KRG Nagar, Ganapathy, Coimbatore – 641 006 Ph: 0422 -2534635, 94429 41970 City O ce: 115, Thiruvalluvar St, Kilka alai, Chennai – 600 117 Ph: 94430 82678



High Ideals
High Values
With Branches @ Coimbatore, Chennai, Salem, Bangalore & Mumbai



# 12. USER RIGHTS SETTING

# MAIN SCREEN - 1



To assign the user rights for the allo ed ins tu ons by giving PERMIT and DENY op ons, Unassigned value is equal to deny op on.

# SCREEN - 2 (DEPARTMENTS)



- + To assign the user rights allo ed for the departments by giving PERMIT and DENY op ons
- If the user belongs to only one department the rights can be given for only the par cular department, for others NOT ASSIGNED term will be displayed as No.2

PRINCIPAL

JCT College of Engineering & Technology
Pichenur, Combators - 641105



High Ideals
High Values
With Branches @ Coimbatore, Chennai, Salem, Bangalore & Mumbai



# SCREEN - 3 (COURSES)

|       |                | Roment Branch Feights - Missishin Progress |            | Carry Mirgon;