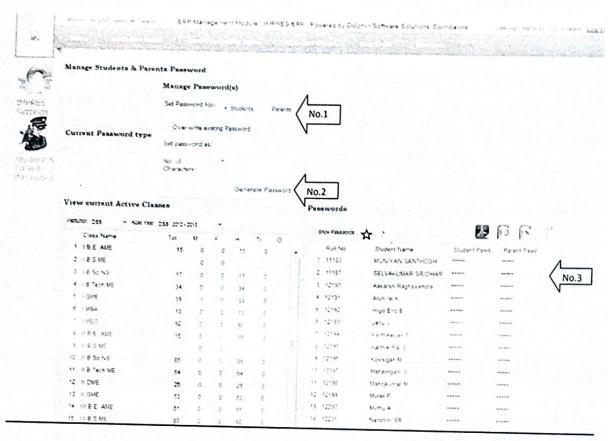

ars.
- → Few Courses may belong to same department, shall also be created.
- → To de ne the course dura on, this will be helpful for promo ng/transferring the students for next higher classes. Kindly refer the screen no.6 (Class Management)
- If any change is to be e ected the course listed out in the grid can be double click which enable to load the details on the text box, then make the changes and Press UPDATE to save the changes made.
- ♣ For your convenience the report op on is available in four formats.
  - PDF
  - MS WORD
  - MS EXCEL
  - CRYSTAL REPORT
  - Pdf & Crystal Report are non editable

PRINCIPAL
JCT College of Engineering & Technology
Pichanur, Coimbatore - 641105



High Ideals
High Values
With Branches @ Coimbatore, Chennai, Salem, Bangalore & Mumbai



### 3. SETTINGS



- ♣ This se ngs menu is used to assign login creden als for the students and parents to give access to view MY PERFORMANCE MODULE.
- For login the students roll no is used as LOGIN ID and PASSWORD a system generated password with specified no's (Alphanumeric) for both students and parent separately, a er they login the password can be change in the SERVICES → Change Password menu.
- → The selected class list with Roll-no, Student name, Student Password and Parent Password will be displayed in the grid for administrator only.
- Two reports are available to check the student's password generated list and for parents in ma on le er regarding the website and link to view the student performance.

PRINCIPAL

JCT College of Engineering & Technology
Pichanur, Colmbatore - 6 11105



With Branch