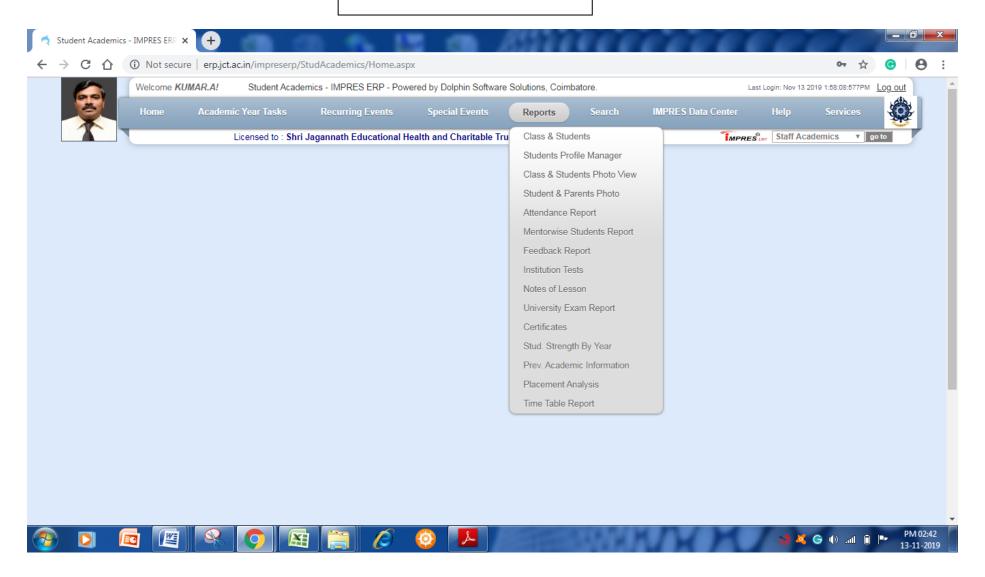

 Not secure | erojctacin/impreserp/StudAcadenrics/Hornelerpx Student Academics - IMPRES E: X + 0 4

Student Academics - IMPRES ERP - Powered by Dolphin Software Solutions, Combatore, Vieicome KUMAR.A!

Ф

IMPRES .. SUT ACOUNT

Licensed to. Shri Jagannath Educational Health and Charitable Tru. Class & Students

Students Proffe Manager

Class & Students Photo View Student & Parents Photo Attendance Report

Mentioninse Students Report Fecuback Report

Institution Tests

University Exam Report Nutes of Lesson

Pres. Academic Information Stud Strength By Year Certificates

Placement Analysis Tros Table Report

JCT College of Engineering & Technology Picharur, Coimbatore - 641105