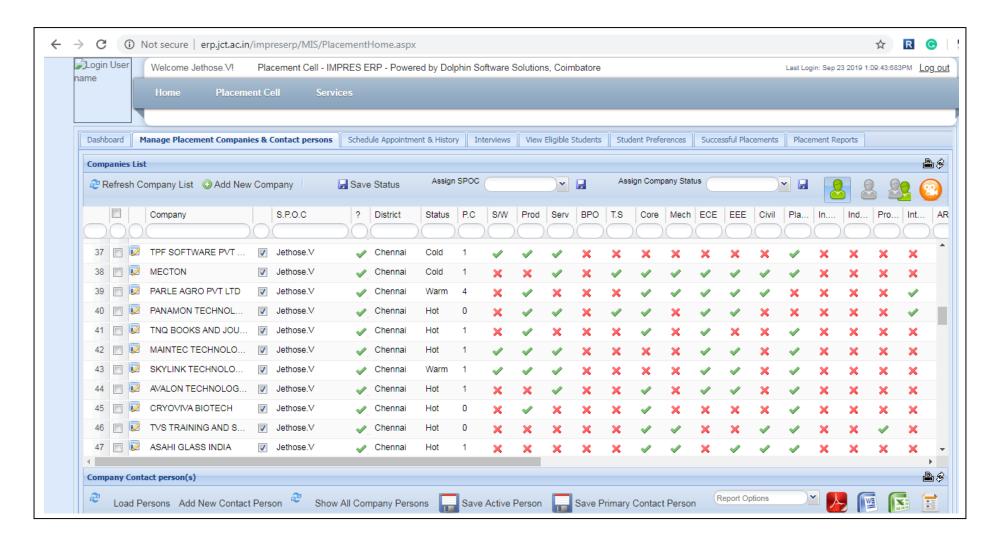

### PLACEMENT

JCT Cologo of Engineering & Technology Pchanur, Coimbatore -641105

proposate being the except could be seen a self-time to be seen the could be

A Telegraphy appropriate to

Chamber of

衛子養官衛衛 照過十二日後以 大本 北京大田大