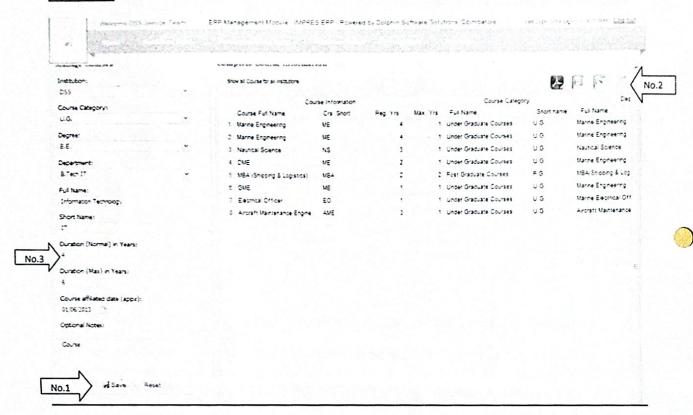

Marine Engo          | DSS             | Acad          |         |              |
| 1 ) william Franci                          | 6 Nautor Spence                  | NS                   | DSS             | Asad          |         |              |

- The departments available in the ins tu on shall be created.
- If any change is to be e ected the departments listed out in the grid can be double click which enable to load the details on the text box, then make the changes and Press UPDATE to save the changes made.
- For your convenience the report op on is available in four formats.
  - PDF
  - MS WORD
  - MS EXCEL
  - CRYSTAL REPORT
  - Pdf & Crystal Report are non editable

PRINCIPAL

JCT College of Engineering & Technology Pichanur, Coimbatore - 641105



High Values





### 2. COURSES



- → To create the available courses in the inst u ons and we can specify the dura on of the par cular course in years.
- → Few Courses may belong to same department, shall also be created.
- → To de ne the course dura on, this will be helpful for promo ng/transferring the students for next higher classes. Kindly refer the screen no.6 (Class Management)
- If any change is to be e ected the course listed out in the grid can be double click which enable to load the details on the text box, then make the changes and Press UPDATE to save the changes made.
- ♣ For your convenience the report op on is available in four formats.
  - PDF
  - MS WORD
  - MS EXCEL
  - CRYSTAL REPORT
  - Pdf & Crystal Report are non editable

PRINCIPAL
JCT College of Engineering & Technology
Pichanur, Coimbatore - 6