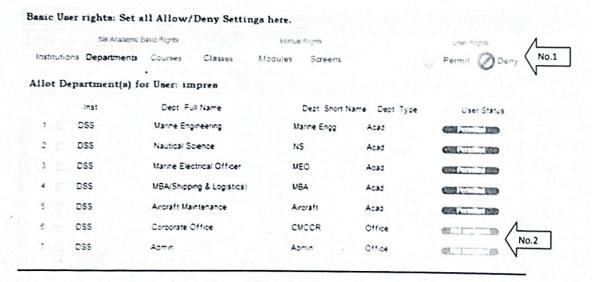

he grid, in the status box. You can see the details of the modules and rights allo ed to the par cular user.
- In user account op ons, you can lock / deac vate the user account when he/she quits the ins tu on.
- The selected sta photo can be uploaded, for effec ve use and security can be maintained in the so ware.

H.O: No. 1, 3<sup>rd</sup> St, KRG Nagar, Ganapathy, Coimbatore – 641 006 Ph: 0422 -2534635, 94429 41970 City O ce: 115, Thiruvalluvar St, Kilka alai, Chennai – 600 117 Ph: 94430 82678



High Ideals
High Values
With Branches @ Coimbatore, Chennai, Salem, Bangalore & Mumbai



# 12. USER RIGHTS SETTING

# MAIN SCREEN - 1



To assign the user rights for the allo ed ins tu ons by giving PERMIT and DENY op ons, Unassigned value is equal to deny op on.

# SCREEN - 2 (DEPARTMENTS)



- + To assign the user rights allo ed for the departments by giving PERMIT and DENY op ons
- If the user belongs to only one department the rights can be given for only the par cular department, for others NOT ASSIGNED term will be displayed as No.2

PRINCIPAL

JCT College of Engineering & Technology
Pichenur, Combators - 641105



High Ideals
High Values
With Branches @ Coimbatore, Chennai, Salem, Bangalore & Mumbai



# SCREEN - 3 (COURSES)

|       |                | Roment Branch Feights - Missishin Progress |            | Carry Mirgon;