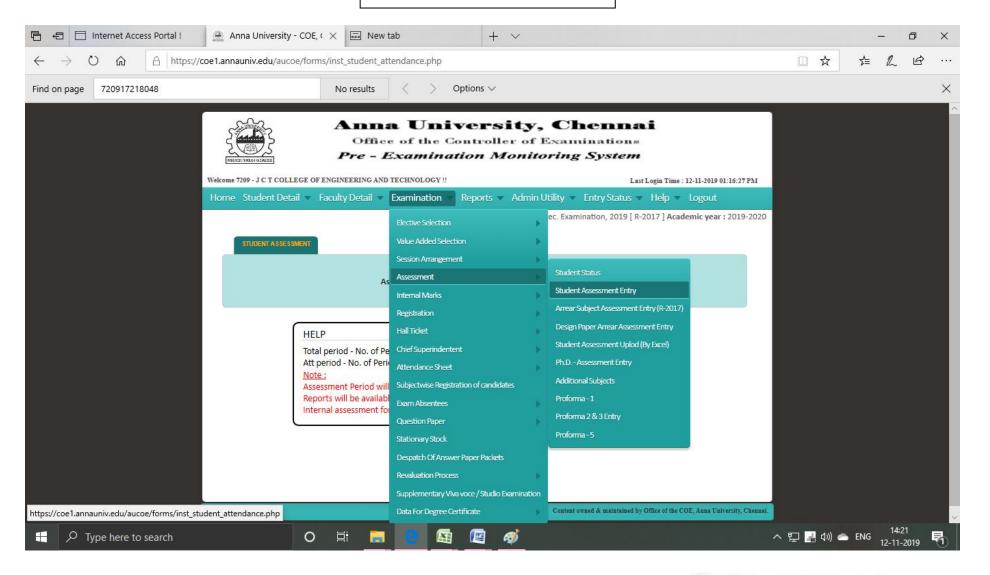

### 6.2.3 - Implementation of e-governance in areas of operation

| SL.NO | CONTENTS                           | PAGE NO |
|-------|------------------------------------|---------|
| 1     | PLANNING AND DEVELOPMENT           |         |
|       | Staff Subject Allocation           | 01      |
|       | Student Timetable                  | 02      |
|       | Exam Schedule                      | 03      |
| 2     | ADMINISTRATION                     |         |
|       | Impres office                      | 04      |
|       | Hostel and Mess                    | 05      |
|       | Transport                          | 06      |
| 3     | FINANCE AND ACCOUNTS               |         |
|       | Billing                            | 07      |
|       | Pay Bill                           | 08      |
|       | Tally Erp9                         | 09      |
| 4     | STUDENT ADMISSION AND SUPPORT      |         |
|       | Student Academic                   | 10      |
|       | Library                            | 11      |
|       | Messaging services                 | 12      |
| 1000  | Placement                          | 13      |
|       | Feedback                           | 14      |
| 5     | EXAMINATION                        |         |
|       | Examination Result-ERP             | 15      |
|       | Examination result-Anna University | 16      |
|       | Examination-Online Erp             | 17      |
|       | ERP-User Manual                    | 18      |
|       | ERP-Invoice                        | 32      |
|       | ERP- e-Report                      | 37      |