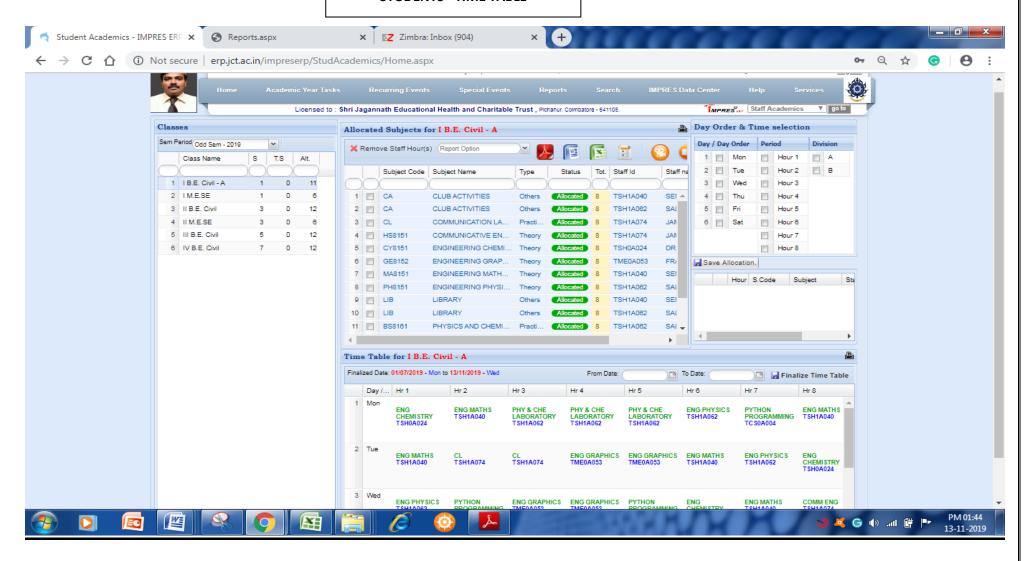

### FACULTY = SUBJECT ALLOCATION

TO SECRET COOK OF HARBERT A CONSTRUCTION O G G Hottseins Britishen

E1164 A 11 61

2

有证明的对方不会证明证据,这种开始的 在时间,我们就会有什么。"他们的,我们就会有一个人的,我们会

chospects that they make the meaning beath and Charleste free, bear seems to se

1411114

West friend

6-1/6 METHAPY A 1181 Blan and 1871 A Salaci Budgett Attorney Weall 150 1988 Crew Still are 8184 84 9.677 \$1.55 10 \$ \$25 \$ 35.14 10.85 188 65416 S1654 11617 6 HBB 5714 N. 5 8 61.14 NB BAN 111月前日 1115828

3 3 3 \$ 181814 WHAT WHAT A KEEP ... 18 18 大田 いっとり 大田 新教 11 mm 7 mm Man or work of Many AND COLUMN Heins ( desper A MARTINES Carried MINNELLE 199 CHAMP SHAP BANK AND SIRMAGE Kinders H. Houseing Manney son M. KIRCLIS HI MANINESCH SONG YERES Sections Datable for IV II E. CIVE, Sumaster ! ! 1841 F1941 SORY BIGALI J 計計を出行は 14 1 41 34 46 47 4 48 1 4 666. を付け 641 Bible 61-6411 54116 CARTER SUISELY 1.1557 MM. 15511.3 6:140) May 17.1 144483 MANGEST 1351 8 MARINE 1997 CERTA PROPER 177.17 may

| NO.    | selec      |
|--------|------------|
| StafA  | Time selec |
| 8      | T & T      |
| isones | Day Order  |
| 0000   | a          |
|        | 17.        |
| 1      |            |

Division

| è   | ř  | £   | ř | f  | 3   |
|-----|----|-----|---|----|-----|
| Ü   |    | U   | D |    | \$  |
| 200 | ,3 |     |   |    |     |
| -   |    | E . | 4 | 1  | E   |
|     | 1  |     |   | -, | 4,7 |

3

TSH1A362 TSH1A343 SH1A074 TSH12074 TSH04024 TABCADES

> 0 .... 1 .....

Others Theory Theory Theory

Press

COMMUNICATION LA

CUUBACTIVITIES

5 5 .

COMMUNICATIVE EN ENGINEERING CHEM

5 14 S.E Cryl 6 IVEE CM

3 HBE OV 2 IMESE 4 IIMESE ENGINEERING GRAP EVGINEERING YATH BNO NEEDING PHYSI

> VA2151 PHS151

P 485 16

- XD

Sugert Code Subject Name

M. Remove Staff Houris) Report Cooper

Sem Period Oct Sen . 1315 Cass Name 1 IBE.CWI.A

Classes

3

Ė

She's Care's Look

> LBRAR. UBPAR.

PHI SICS AND CHEW

Frances Date 01/07/2019 - Mon to 13/11/2019 - Med

Time Table for I B.E. Civil . A

(Logo)

| Time Table          | io<br>T | FAG MATHS<br>TSHIADAS                                        |
|---------------------|---------|--------------------------------------------------------------|
| Finalize Time Table | r<br>F  | PYTHON ET PROGRAMMENG TO TO SOADOL                           |
| <b>E</b> 02         |         | ENG PHYSICS<br>TSHIA052                                      |
| .0                  | o<br>Î  | FHY & CHE<br>LABORATORY<br>TSHIADS2                          |
| 25                  |         | 35.5<br>35.5<br>35.5<br>35.5<br>35.5<br>35.5<br>35.5<br>35.5 |

PHY 5 CHE LABCRATORY TSHIAG52

END MATHS TSHIA040

ENG CHEMISTRY TSHOA024

ENG CHEMISTEY TSHOAG24

ENG PHYSICS TSHIADS2

TSHIAD72

ENG MATHS TSH1A040

,3