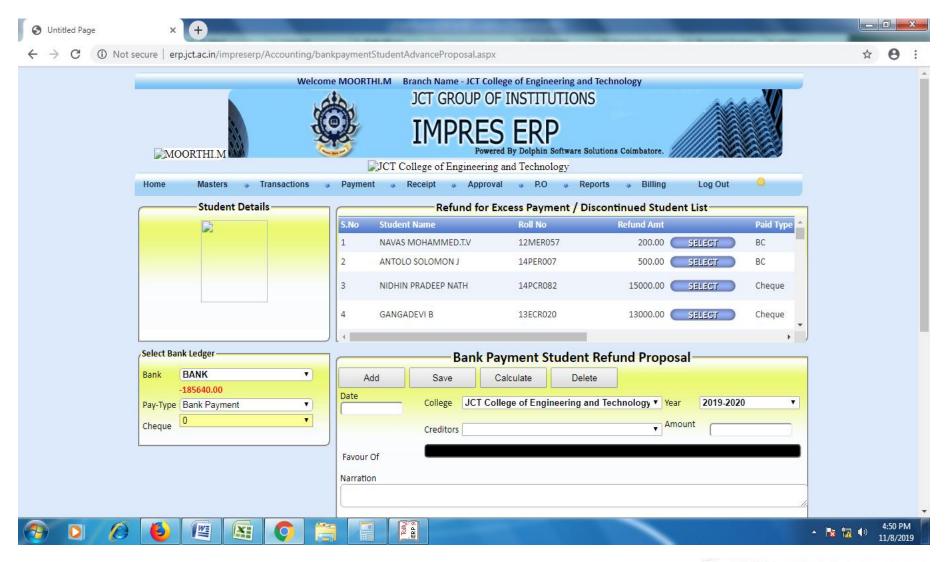

PRATING TOTAL PRABBILITY

BALLHARIT FILM FLANT BRITING

ELIENT FLEATISTE HETERE HERT LUGAR BUILD ENTINE

FRENEIRI HALLINA LIST

General Journal Edit prior to Approval

0

Cheque Cheque 2019-2020 Log Out 200.00 CERTER 13000 00 351551 15000 00 CBELEGY \$00 00 CO -Refund for Excess Payment / Discontinued Student List Amount Bank Payment Student Refund Proposal College JCT College of Engineering and Technology \* Year Powered By Dolphin Software Solutions Colmbatore. . Billing Welcome MOORITH, M. Branch Name - JCT College of Engineering and Technology
JCT GROUP OF INSTITUTIONS Masters . Transactions . Payment . Receipt . Approval . P.O . Reports JCT College of Engineering and Technology 12MER057 IMPRES ERP 14PCR082 14PER007 13ECR020 Calculate (i) Notageure erpjetaeunzingneserpizzegenitnigzbankpa, menistudentAdvangeProposeja-2 NAVAS MOHAMMED.T.V NIDHIN PRADEEP NATH ANTOLO SOLOMON J Save Creditors GANGADEVI B Add Favour Of Narration Date Student Details MOORTHIN Pay-Type Bank Payment -185640.00 Select Bank Ledger BANK Ноше Cheque Bank O Untitled Page Ö 4