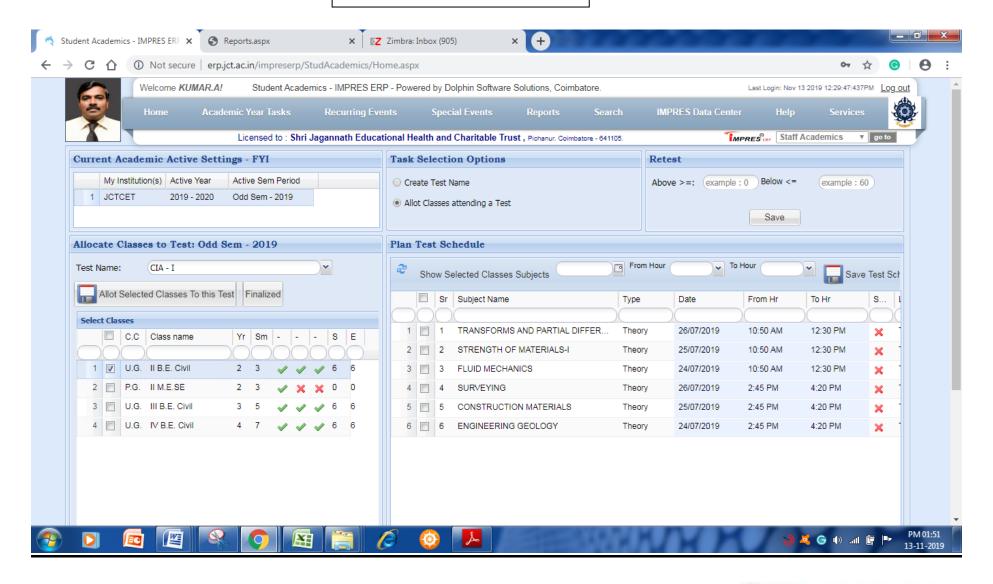

### PLACEMENT

JCT Cologo of Engineering & Technology Pchanur, Coimbatore -641105

proposate being the except could be seen a self-time to be seen the could be

A Telegraphy appropriate to

Chamber of

衛子養官衛衛 照過十二日後以 大本 北京大田大

Mr. 201 2000 13,

200.00

University Responsi

March State

を対ける中

をおりませる あからなり

おから おからのか

おからからから かからのみ

京都市衛州の中華市の 野田山

中の地の東京中の東京の 10年 10日

A SHOWLING

みるとうなると Systematics of the state of the

1000

o supplement

Sept Sec. 2018

Sees Sucher