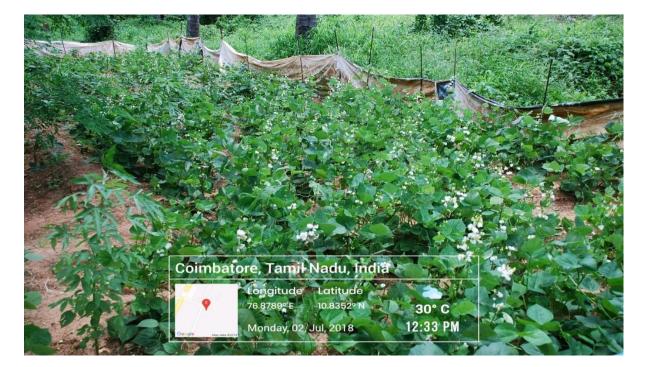

#### **Tree plantation**

Trees with brick bed

PRINCIPAL

JCT College of Engineering & Technology Pichanur, Colmbatore -841105 Gardening

08 PRINCIPAL JCT College of Engineering & Technology Pichanur, Coimbatore - 641105