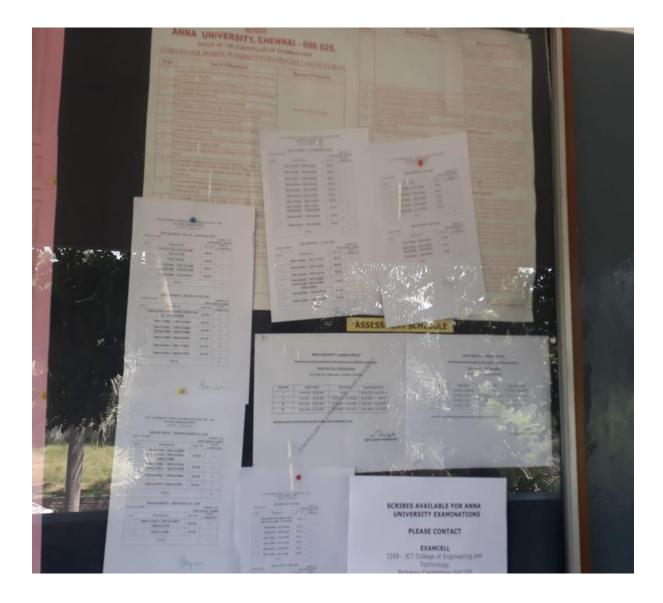

# **7.1.9 Differently abled (Divyangjan) Friendliness Resources available in the institution**

| S.No. | DESCRIPTION                                                                                                   | PAGE No. |
|-------|---------------------------------------------------------------------------------------------------------------|----------|
| 1     | PHYSICAL FACILITY                                                                                             | 2        |
| 2     | PROVISION FOR LIFT                                                                                            | 3        |
| 3     | RAMP AND RAILS                                                                                                | 8        |
| 4     | BRAILE SOFTWARE/FACILITIES                                                                                    | -        |
| 5     | REST ROOMS                                                                                                    | 9        |
| 6     | SCRIBES FOR EXAMINATION                                                                                       | 10       |
| 7     | SPECIAL SKILL DEVELOPMENT FOR<br>DIFFERENTIALLY ABLED STUDENTS<br>(I) GRAPHIC DESIGN<br>(II) MOBILE SERVICING | 12       |
| 8     | ANY OTHER SIMILAR<br>FACILITY(SPECIFY)<br>GROUP INSURANCE FOR STUDENTS                                        | 14       |