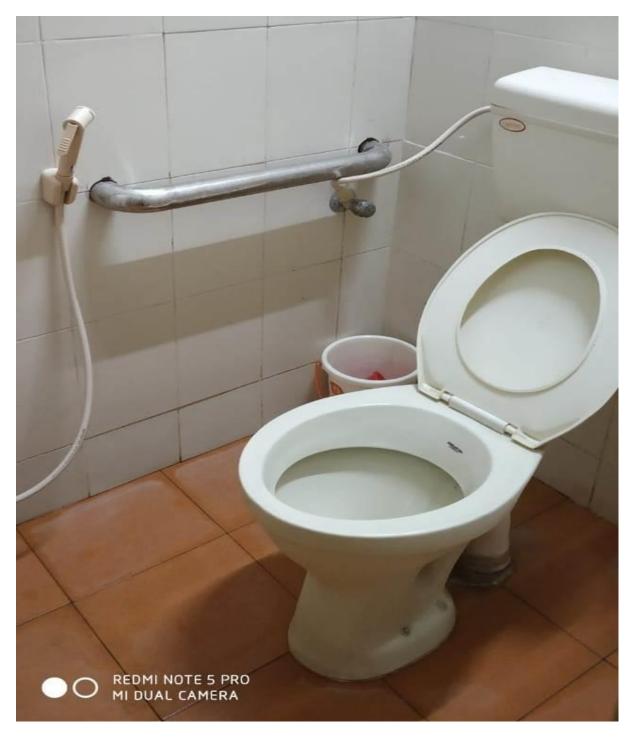

# **7.1.9 Differently abled (Divyangjan) Friendliness Resources available in the institution**

| S.No. | DESCRIPTION                                                                                                   | PAGE No. |
|-------|---------------------------------------------------------------------------------------------------------------|----------|
| 1     | PHYSICAL FACILITY                                                                                             | 2        |
| 2     | PROVISION FOR LIFT                                                                                            | 3        |
| 3     | RAMP AND RAILS                                                                                                | 8        |
| 4     | BRAILE SOFTWARE/FACILITIES                                                                                    | -        |
| 5     | REST ROOMS                                                                                                    | 9        |
| 6     | SCRIBES FOR EXAMINATION                                                                                       | 10       |
| 7     | SPECIAL SKILL DEVELOPMENT FOR<br>DIFFERENTIALLY ABLED STUDENTS<br>(I) GRAPHIC DESIGN<br>(II) MOBILE SERVICING | 12       |
| 8     | ANY OTHER SIMILAR<br>FACILITY(SPECIFY)<br>GROUP INSURANCE FOR STUDENTS                                        | 14       |