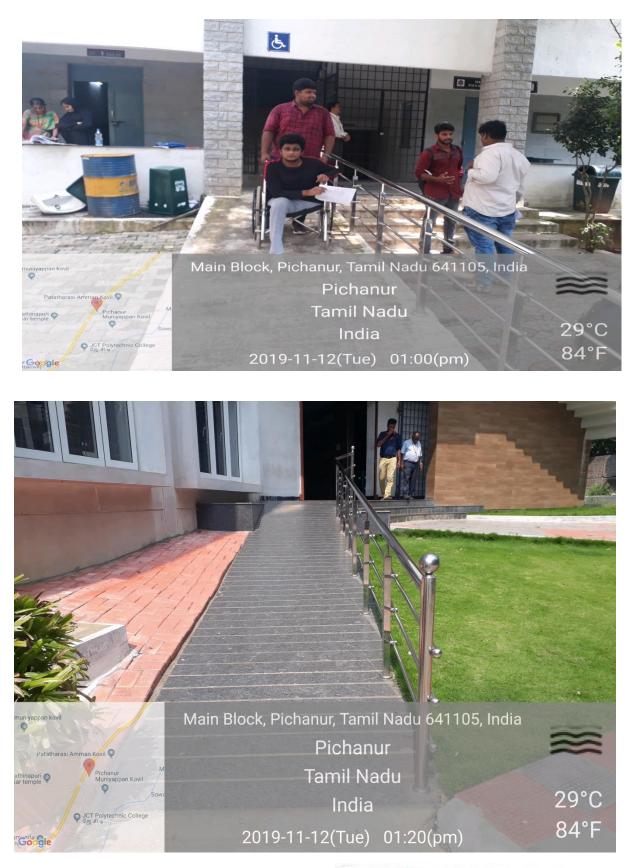

# **7.1.9 Differently abled (Divyangjan) Friendliness Resources available in the institution**

| S.No. | DESCRIPTION                                                                                                   | PAGE No. |
|-------|---------------------------------------------------------------------------------------------------------------|----------|
| 1     | PHYSICAL FACILITY                                                                                             | 2        |
| 2     | PROVISION FOR LIFT                                                                                            | 3        |
| 3     | RAMP AND RAILS                                                                                                | 8        |
| 4     | BRAILE SOFTWARE/FACILITIES                                                                                    | -        |
| 5     | REST ROOMS                                                                                                    | 9        |
| 6     | SCRIBES FOR EXAMINATION                                                                                       | 10       |
| 7     | SPECIAL SKILL DEVELOPMENT FOR<br>DIFFERENTIALLY ABLED STUDENTS<br>(I) GRAPHIC DESIGN<br>(II) MOBILE SERVICING | 12       |
| 8     | ANY OTHER SIMILAR<br>FACILITY(SPECIFY)<br>GROUP INSURANCE FOR STUDENTS                                        | 14       |