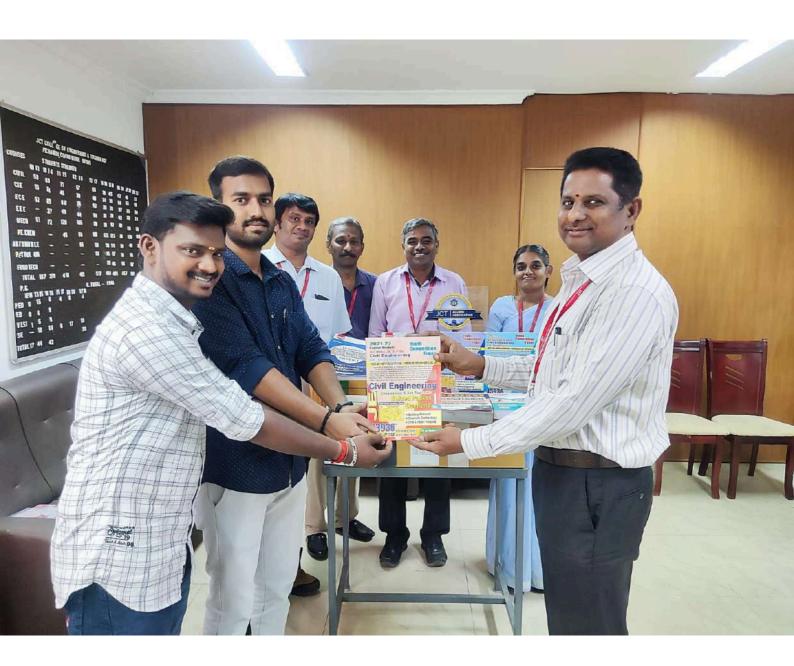

## **ALUMNI SPONSOR DAY**

On behalf of the Alumni Association, Mr. Rajesh, Site Engineer, Shiva Construction, Coimbatore, and Alumni Batch Students 2013-2017 have sponsored UPSC, TNPSC, and KPSC Examination Books for our library in the remembrance of alumni student Gokul K.

Our principal, Dr. S. Manoharan, and Dr. V. Murugesh (Alumni coordinator), Assoc. Prof., Department of Civil Engineering, invite Mr. Rajesh. He has handed over the books to the JCTCET Library for the benefit of the students.