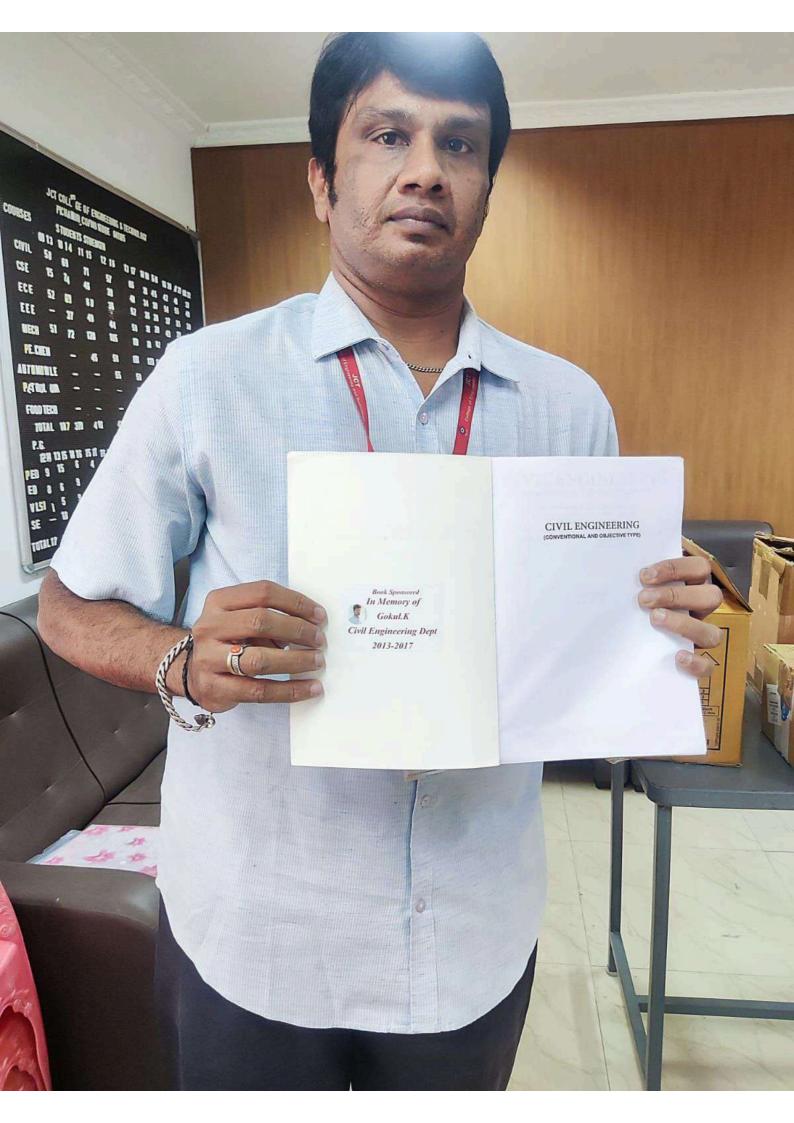

## **ALUMNI SPONSOR DAY**

On behalf of the Alumni Association, Mr. Rajesh, Site Engineer, Shiva Construction, Coimbatore, and Alumni Batch Students 2013-2017 have sponsored UPSC, TNPSC, and KPSC Examination Books for our library in the remembrance of alumni student Gokul K.

## **Department of Civil Engineering**

Alumni Students (2013-2017 batch)

Sponsered Library for preparing UPSC, TNPSC ε KPSC Examinations

In memory of

Gokul Kolanjinathan

CIVIL ENGINEERING

[ 10.04.2022 - 10AM ]