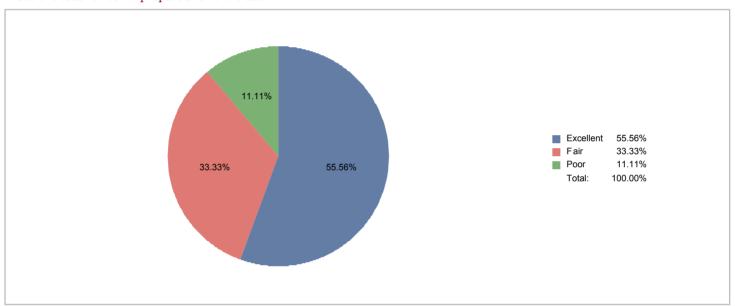

# JCT College of Engineering and Technology Pichanur, Coimbatore - 641105



# 1.4.2 Feedback Collection and Analysis

Pichanur, Coimbatore - 641 105 Ph: 0422-2636900

Feedback Scoring Sheet for Class III B.E. Mechanical Engineering in November - Feedback 1 for a Sem Period OddSem -2020 ON 28/10/2020

Total No. of Students attended: 35 out of 38

### ANANDA KUMAR D / DYNAMICS OF MACHINES

Did the teacher complete the syllabus with uniform pace?



Does the teacher advise and motivate the students for enhanced development of skills?



Does the teacher begin and end the class in time?

PRINCIPAL

JCT College of Engineering & Technology
PICHANUR, COIMBATORE - 641 105.



### Does the teacher come prepared for the class?



### Does the teacher communicate clearly and effectively?



5.16

# Does the teacher create a learning environment\* in the class?



# Does the teacher employ new teaching techniques in the class?



### Does the teacher encourage the students to come for personal discussions?



Does the teacher give practical examples and case studies?



Does the teacher maintain clarity and precision of both verbal and written communications?



Does the teacher make the class interactive?

5.16



### Does the teacher return the valued answer scripts of periodical tests in time?



### Does the teacher share advanced/additional relevant knowledge in the class?



### Does the teacher spend time to clear the doubts?



# Does the teacher use available resources\*\* for learning?



### Does the tea