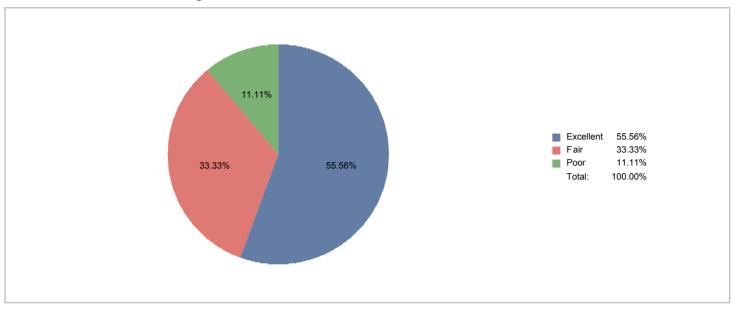

- 641105



# 1.4.2 Feedback Collection and Analysis

Pichanur, Coimbatore - 641 105 Ph: 0422-2636900

Feedback Scoring Sheet for Class III B.E. Mechanical Engineering in November - Feedback 1 for a Sem Period OddSem -2020 ON 28/10/2020

Total No. of Students attended: 35 out of 38

### ANANDA KUMAR D / DYNAMICS OF MACHINES

Did the teacher complete the syllabus with uniform pace?



Does the teacher advise and motivate the students for enhanced development of skills?



Does the teacher begin and end the class in time?

PRINCIPAL

JCT College of Engineering & Technology
PICHANUR, COIMBATORE - 641 105.



### Does the teacher come prepared for the class?



### Does the teacher communicate clearly and effectively?



5.16

# Does the teacher create a learning environment\* in the class?



# Does the teacher employ new teaching techniques in the class?



### Does the teacher encourage the students to come for personal discussions?



Does the teacher give practical examples and case studies?



Does the teacher maintain clarity and precision of both verbal and written communications?



Does the teacher make the class interactive?

5.16



### Does the teacher return the valued answer scripts of periodical tests in time?



### Does the teacher share advanced/additional relevant knowledge in the class?



### Does the teacher spend time to clear the doubts?



# Does the teacher use available resources\*\* for learning?



### Does the teacher use teaching aids for better learning?



### Is the teacher able to generate interest in the class?



### Is the teacher able to