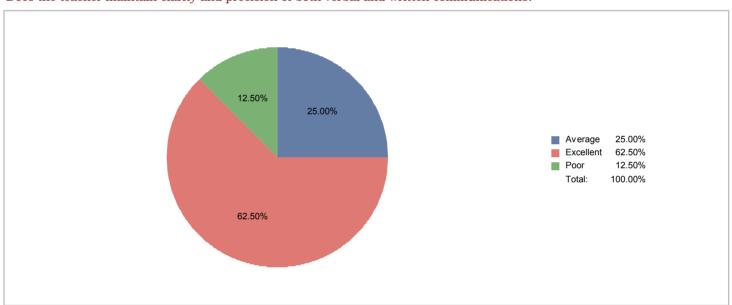

### Does the teacher encourage the students to come for personal discussions?

Does the teacher give practical examples and case studies?

Does the teacher maintain clarity and precision of both verbal and written communications?