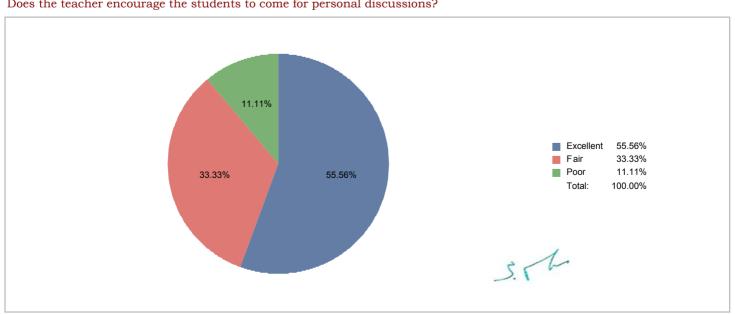

### Does the teacher encourage the students to come for personal discussions?

Does the teacher give practical examples and case studies?

Does the teacher maintain clarity and precision of both verbal and written communications?