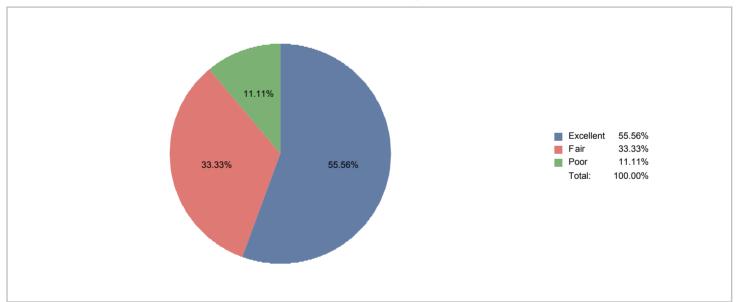

# JCT College of Engineering and Technology Pichanur, Coimbatore - 641105



# 1.4.2 Feedback Collection and Analysis

Pichanur, Coimbatore - 641 105 Ph: 0422-2636900

Feedback Scoring Sheet for Class III B.E. Mechanical Engineering in November - Feedback 1 for a Sem Period OddSem -2020 ON 28/10/2020

Total No. of Students attended: 35 out of 38

### ANANDA KUMAR D / DYNAMICS OF MACHINES

Did the teacher complete the syllabus with uniform pace?



Does the teacher advise and motivate the students for enhanced development of skills?



Does the teacher begin and end the class in time?

PRINCIPAL

JCT College of Engineering & Technology
PICHANUR, COIMBATORE - 641 105.



### Does the teacher come prepared for the class?



### Does the teacher communicate clearly and effectively?



5.16

# Does the teacher create a learning environment\* in the class?



# Does the teacher employ new teaching techniques in the class?



### Does the teacher encourage the students to come for personal discussions?



Does the teacher give practical examples and case studies?



Does the teacher maintain clarity and precision of both verbal and written communications?



Does the teacher make the class interactive?

5.16



### Does the teacher return the valued answer scripts of periodical tests in time?



### Does the teacher share ad