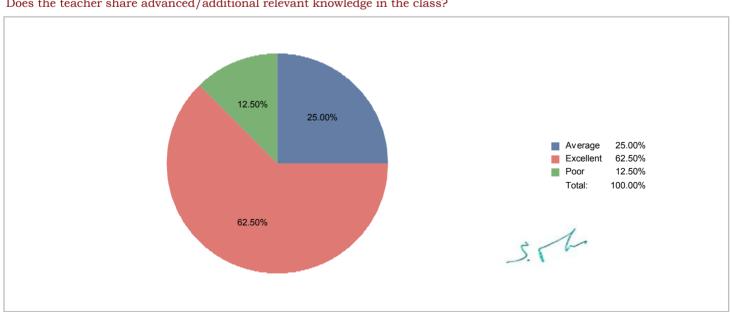

PRINCIPAL

JCT College of Engineering & Technology
PICHANUR, COIMBATORE - 641 105.



### Does the teacher come prepared for the class?



### Does the teacher communicate clearly and effectively?



5.16

# Does the teacher create a learning environment\* in the class?



# Does the teacher employ new teaching techniques in the class?



### Does the teacher encourage the students to come for personal discussions?



Does the teacher give practical examples and case studies?



Does the teacher maintain clarity and precision of both verbal and written communications?



Does the teacher make the class interactive?

5.16



### Does the teacher return the valued answer scripts of periodical tests in time?



### Does the teacher share advanced/additional relevant knowledge in the class?



### Does the teacher spend time to clear the doubts?



# Does the teacher use available resources\*\* for learning?



### Does the teacher use teaching aids for better learning?



### Is the teacher able to generate interest in the class?



### Is the teacher able to get along well with students?



Is the teacher helpful outside the class?

PRINCIPAL

JCT College of Engineering & Technology
PICHANUR, COIMBATORE - 641 105.