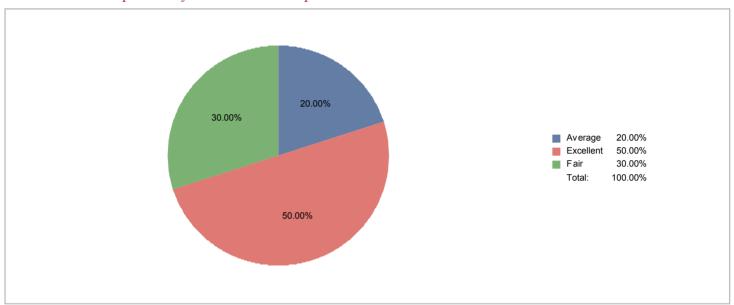

### ANANDA KUMAR D / DYNAMICS OF MACHINES

Did the teacher complete the syllabus with uniform pace?

Does the teacher advise and motivate the students for enhanced development of skills?

Does the teacher begin and end the class in time?