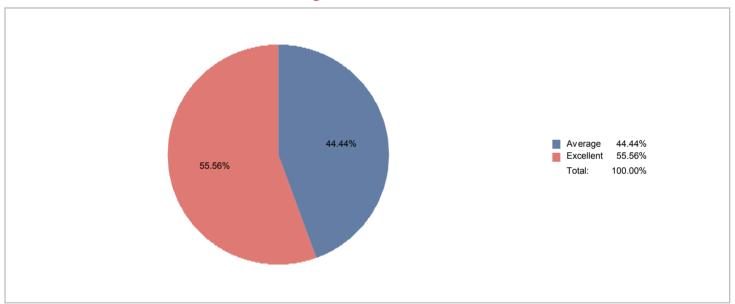

d for the class?



### Does the teacher communicate clearly and effectively?



5.16

# Does the teacher create a learning environment\* in the class?



# Does the teacher employ new teaching techniques in the class?



### Does the teacher encourage the students to come for personal discussions?



Does the teacher give practical examples and case studies?



Does the teacher maintain clarity and precision of both verbal and written communications?



Does the teacher make the class interactive?

5.16



### Does the teacher return the valued answer scripts of periodical tests in time?



### Does the teacher share advanced/additional relevant knowledge in the class?



### Does the teacher spend time to clear the doubts?



# Does the teacher use available resources\*\* for learning?



### Does the teacher use teaching aids for better learning?



### Is the teacher able to generate interest in the class?



### Is the teacher able to get along well with students?



Is the teacher helpful outside the class?

PRINCIPAL

JCT College of Engineering & Technology
PICHANUR, COIMBATORE - 641 105.