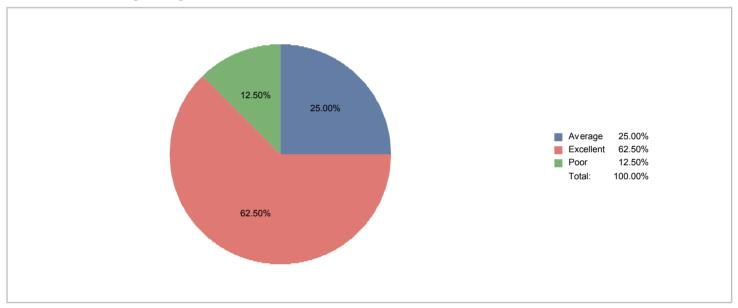

teaching techniques in the class?



### Does the teacher encourage the students to come for personal discussions?



Does the teacher give practical examples and case studies?



Does the teacher maintain clarity and precision of both verbal and written communications?



Does the teacher make the class interactive?

5.16



### Does the teacher return the valued answer scripts of periodical tests in time?



### Does the teacher share advanced/additional relevant knowledge in the class?



### Does the teacher spend time to clear the doubts?



# Does the teacher use available resources\*\* for learning?



### Does the teacher use teaching aids for better learning?



### Is the teacher able to generate interest in the class?



### Is the teacher able to get along well with students?



Is the teacher helpful outside the class?

PRINCIPAL

JCT College of Engineering & Technology
PICHANUR, COIMBATORE - 641 105.