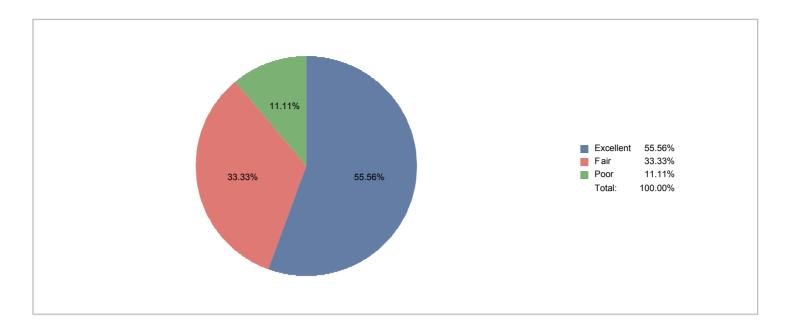

# JCT College of Engineering and Technology Pichanur, Coimbatore - 641105



# 1.4.2 Feedback Collection and Analysis

Pichanur, Coimbatore - 641 105 Ph: 0422-2636900

Feedback Scoring Sheet for Class III B.E. Mechanical Engineering in November - Feedback 1 for a Sem Period OddSem -2020 ON 28/10/2020

Total No. of Students attended: 35 out of 38

### ANANDA KUMAR D / DYNAMICS OF MACHINES

Did the teacher complete the syllabus with uniform pace?



Does the teacher advise and motivate the students for enhanced development of skills?



Does the teacher begin and end the class in time?

PRINCIPAL

JCT College of Engineering & Technology
PICHANUR, COIMBATORE - 641 105.



### Does the teacher come prepared for the class?



### Does the teacher communicate clearly and effectively?



5.16

# Does the teacher create a learning environment\* in the class?



# Does the teacher employ new teaching techniques in the class?



### Does the teacher encourage the students to come for personal discussions?



Does the teacher give practical examples and case studies?



Does the teacher maintain clarity and precision of both verbal and written communications?



Does the teacher make the class interactive?

5.16



### Does the teacher return the valued answer scripts of periodical tests in time?



### Does the teacher share advanced/additional relevant knowledge in the class?



### Does the teacher spend time to clear the doubts?



# Does the teacher use avai