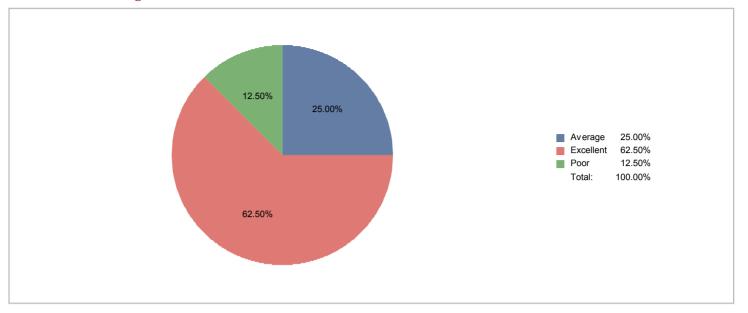

nvironment\* in the class?



# Does the teacher employ new teaching techniques in the class?



### Does the teacher encourage the students to come for personal discussions?



Does the teacher give practical examples and case studies?



Does the teacher maintain clarity and precision of both verbal and written communications?



Does the teacher make the class interactive?

5.16



### Does the teacher return the valued answer scripts of periodical tests in time?



### Does the teacher share advanced/additional relevant knowledge in the class?



### Does the teacher spend time to clear the doubts?



# Does the teacher use available resources\*\* for learning?



### Does the teacher use teaching aids for better learning?



### Is the teacher able to generate interest in the class?



### Is the teacher able to get along well with students?



Is the teacher helpful outside the class?

PRINCIPAL

JCT College of Engineering & Technology
PICHANUR, COIMBATORE - 641 105.