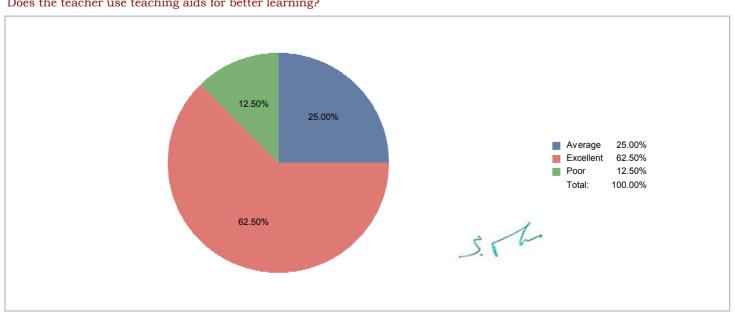

d effectively?



5.16

# Does the teacher create a learning environment\* in the class?



# Does the teacher employ new teaching techniques in the class?



### Does the teacher encourage the students to come for personal discussions?



Does the teacher give practical examples and case studies?



Does the teacher maintain clarity and precision of both verbal and written communications?



Does the teacher make the class interactive?

5.16



### Does the teacher return the valued answer scripts of periodical tests in time?



### Does the teacher share advanced/additional relevant knowledge in the class?



### Does the teacher spend time to clear the doubts?



# Does the teacher use available resources\*\* for learning?



### Does the teacher use teaching aids for better learning?



### Is the teacher able to generate interest in the class?



### Is the teacher able to get along well with students?



Is the teacher helpful outside the class?

PRINCIPAL

JCT College of Engineering & Technology
PICHANUR, COIMBATORE - 641 105.