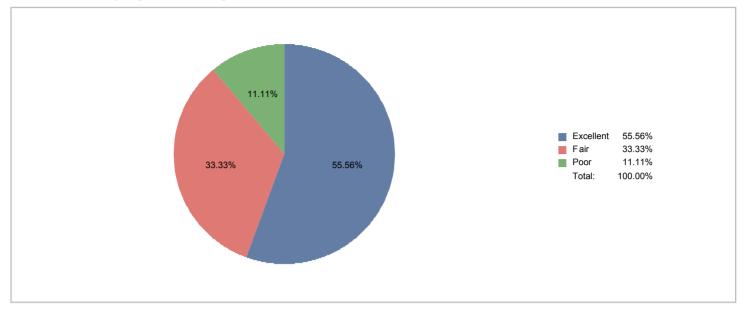

OddSem -2020 ON 28/10/2020

Total No. of Students attended: 35 out of 38

### ANANDA KUMAR D / DYNAMICS OF MACHINES

Did the teacher complete the syllabus with uniform pace?



Does the teacher advise and motivate the students for enhanced development of skills?



Does the teacher begin and end the class in time?

PRINCIPAL

JCT College of Engineering & Technology
PICHANUR, COIMBATORE - 641 105.



### Does the teacher come prepared for the class?



### Does the teacher communicate clearly and effectively?



5.16

# Does the teacher create a learning environment\* in the class?



# Does the teacher employ new teaching techniques in the class?



### Does the teacher encourage the students to come for personal discussions?



Does the teacher give practical examples and case studies?



Does the teacher maintain clarity and precision of both verbal and written communications?



Does the teacher make the class interactive?

5.16



### Does the teacher return the valued answer scripts of periodical tests in time?



### Does the teacher share advanced/additional relevant knowledge in the class?



### Does the teacher spend time to clear the doubts?



# Does the teacher use available resources\*\* for learning?



### Does the teacher use teaching aids for better learning?



### Is the teacher able to generate interest in the class?



### Is the teacher able to get along well with students?



Is the teacher helpful outside the class?

PRINCIPAL

JCT College of Engineering & Technology
PICHANUR, COIMBATORE - 641 105.