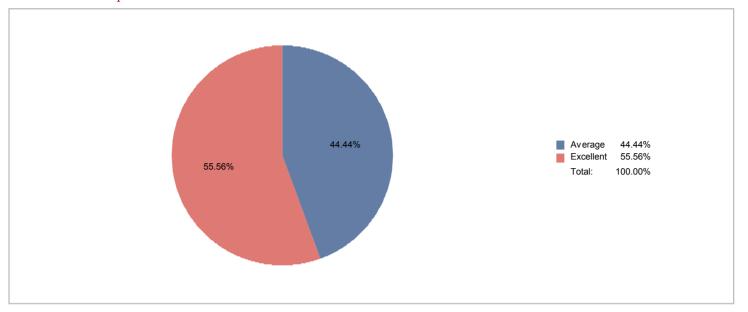

ANUR, COIMBATORE - 641 105.



### Does the teacher come prepared for the class?



### Does the teacher communicate clearly and effectively?



5.16

# Does the teacher create a learning environment\* in the class?



# Does the teacher employ new teaching techniques in the class?



### Does the teacher encourage the students to come for personal discussions?



Does the teacher give practical examples and case studies?



Does the teacher maintain clarity and precision of both verbal and written communications?



Does the teacher make the class interactive?

5.16



### Does the teacher return the valued answer scripts of periodical tests in time?



### Does the teacher share advanced/additional relevant knowledge in the class?



### Does the teacher spend time to clear the doubts?



# Does the teacher use available resources\*\* for learning?



### Does the teacher use teaching aids for better learning?



### Is the teacher able to generate interest in the class?



### Is the teacher able to get along well with students?



Is the teacher helpful outside the class?

PRINCIPAL

JCT College of Engineering & Technology
PICHANUR, COIMBATORE - 641 105.