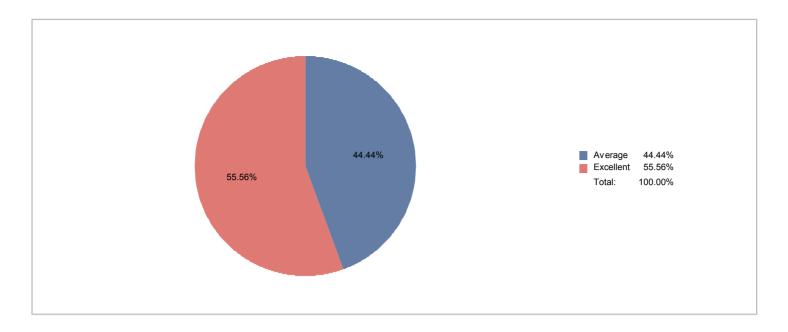

yllabus with uniform pace?



Does the teacher advise and motivate the students for enhanced development of skills?



Does the teacher begin and end the class in time?

PRINCIPAL

JCT College of Engineering & Technology
PICHANUR, COIMBATORE - 641 105.



### Does the teacher come prepared for the class?



### Does the teacher communicate clearly and effectively?



5.16

# Does the teacher create a learning environment\* in the class?



# Does the teacher employ new teaching techniques in the class?



### Does the teacher encourage the students to come for personal discussions?



Does the teacher give practical examples and case studies?



Does the teacher maintain clarity and precision of both verbal and written communications?



Does the teacher make the class interactive?

5.16



### Does the teacher return the valued answer scripts of periodical tests in time?



### Does the teacher share advanced/additional relevant knowledge in the class?



### Does the teacher spend time to clear the doubts?



# Does the teacher use available resources\*\* for learning?



### Does the teacher use teaching aids for better learning?



### Is the teacher able to generate interest in the class?



### Is the teacher able to get along well with students?



Is the teacher helpful outside the class?

PRINCIPAL

JCT College of Engineering & Technology
PICHANUR, COIMBATORE - 641 105.