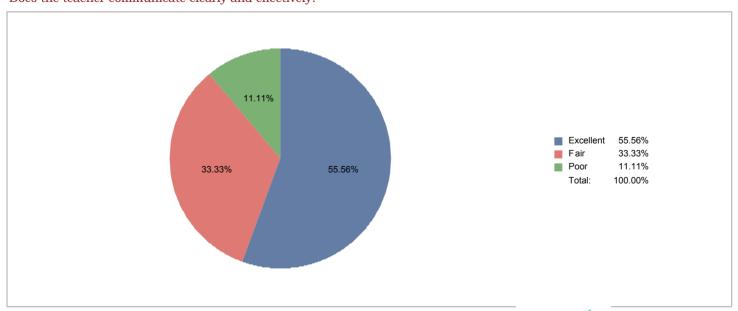

# JCT College of Engineering and Technology Pichanur, Coimbatore - 641105



# 1.4.2 Feedback Collection and Analysis

Pichanur, Coimbatore - 641 105 Ph: 0422-2636900

Feedback Scoring Sheet for Class III B.E. Mechanical Engineering in November - Feedback 1 for a Sem Period OddSem -2020 ON 28/10/2020

Total No. of Students attended: 35 out of 38

### ANANDA KUMAR D / DYNAMICS OF MACHINES

Did the teacher complete the syllabus with uniform pace?



Does the teacher advise and motivate the students for enhanced development of skills?



Does the teacher begin and end the class in time?

PRINCIPAL

JCT College of Engineering & Technology
PICHANUR, COIMBATORE - 641 105.



### Does the teacher come prepared for the class?



### Does the teacher communicate clearly and effectively?



5.16

# Does the teacher create a learning environment\* in the class?



# Does the teacher employ new teaching techniques in the class?



### Does the teacher encourage the students to come for personal discussions?



Does the teacher give practical examples and case studies?



Does the teacher maintain clarity and precision of both verbal and written communications?



Does the teacher make the class interactive?

5.16



### Does the teacher return the valued answer scripts of periodical tests in time?



### Does the teacher share advanced/additional relevant knowledge in the class?



### Does the teacher spend time to clear the doubts?



# Does the teacher use available resources\*\* for learning?



### Does the teacher use teaching aids for better learning?



### Is the tea