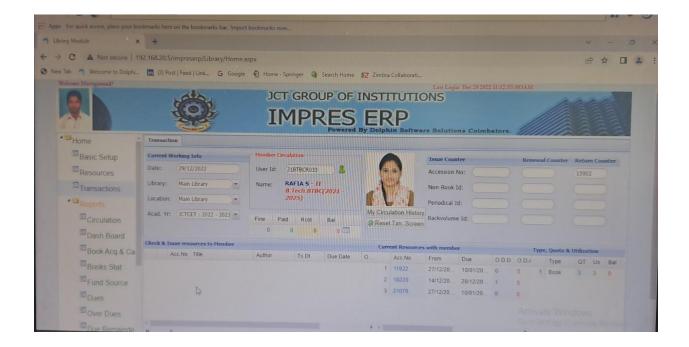

## JCT COLLEGE OF ENGINEERING AND TECHNOLOGY PICHANUR, COIMBATORE – 641105

| I 😰 Zimbra Collaborati 🔘 New Tab             |                             |                 |      |         |             |                                                                                                                |
|----------------------------------------------|-----------------------------|-----------------|------|---------|-------------|----------------------------------------------------------------------------------------------------------------|
|                                              |                             |                 | -    |         | -           |                                                                                                                |
|                                              |                             |                 |      |         |             |                                                                                                                |
|                                              |                             |                 | -    | -       | -           | The second second                                                                                              |
| IMPRES ERP Library module - Main<br>Thursday | Gate EGate Entry, Today's d | late: 29/12/202 | 2    |         | O           | lose E-Gate                                                                                                    |
| Type/Scan Roll no / IMPRES Code Type         | e Student Roll no           |                 |      |         | -           | it Members                                                                                                     |
| Gate                                         | IN                          | OUT             |      |         |             |                                                                                                                |
| Main Gate                                    | 4                           | 1               |      |         |             |                                                                                                                |
|                                              |                             |                 |      |         |             |                                                                                                                |
| Members currently IN                         |                             |                 |      | Q       |             | 4                                                                                                              |
| View Currently In Members Show               | Mutti Exist options         |                 |      |         |             | Exit Members                                                                                                   |
| User ID User N                               | ame Class/Desig             | n Department    | Date | IN-Time | Lapsed Time | User Type                                                                                                      |
|                                              | NDESWARI T S Librarian      | LIB             |      |         |             | -                                                                                                              |
| 2 TSHIADIS MOHA                              | NA N Assistant Pro          | of              |      |         |             | -                                                                                                              |
|                                              | H MIRIA V Assistant Pro     |                 |      |         |             | the second s |