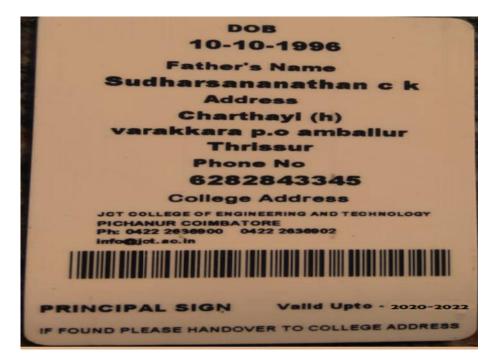

## **KRISHNALAL C S**

NEHA R

DOB 04-08-1996 **Father's Name Risheendranath R** Address **Thangayath House AEM Nagar Kadampidi Chittur** Palakkad Phone No 9495889247 College Address JOT COLLEGE OF ENGINEERING AND TECHNOLOGY PICHANUR COIMBATORE Ph: 0422 2636900 0422 2636902 info@jct.ac.in PRINCIPAL SIGN Valid Upto -2020-2022 IF FOUND PLEASE HANDOVER TO COLLEGE ADDRESS