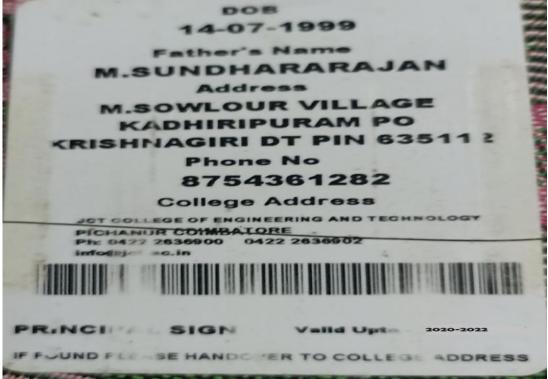

## **KRISHNALAL C S**

NEHA R

DOB 04-08-1996 **Father's Name Risheendranath R** Address **Thangayath House AEM Nagar Kadampidi Chittur** Palakkad Phone No 9495889247 College Address JOT COLLEGE OF ENGINEERING AND TECHNOLOGY PICHANUR COIMBATORE Ph: 0422 2636900 0422 2636902 info@jct.ac.in PRINCIPAL SIGN Valid Upto -2020-2022 IF FOUND PLEASE HANDOVER TO COLLEGE ADDRESS