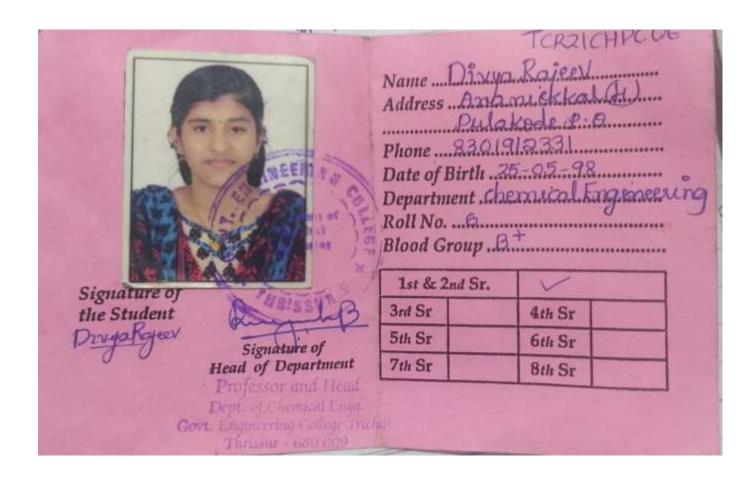

5.2.2 Number of students progressing to higher education during the year

| Name of student enrolling<br>into higher education | Program graduated<br>from                                | Name of institution<br>joined                                               | Name of<br>programme<br>admitted to |
|----------------------------------------------------|----------------------------------------------------------|-----------------------------------------------------------------------------|-------------------------------------|
| VINAYACHANDRAN P                                   | B.E - ELECTRONICS<br>AND<br>COMMUNICATION<br>ENGINEERING | Nehru college of<br>engineering and<br>research centre,<br>Pambadi, Trissur | MBA                                 |
| DIVYA RAJEEV                                       | B.E-<br>PETROCHEMICAL<br>ENGINEERING                     | Government College<br>of Engineering and<br>Technology                      | M.Tech                              |
| RAHUL<br>RADHAKRISHNAN                             | B.E-<br>PETROCHEMICAL<br>ENGINEERING                     | Government College<br>of Engineering and<br>Technology                      | M.Tech                              |
| KRISHNALAL                                         | B.E - CIVIL<br>ENGINEERING                               | JCT College of<br>Engineering And<br>Technology                             | M.E                                 |
| NEHA                                               | B.E - CIVIL<br>ENGINEERING                               | JCT College of<br>Engineering And<br>Technology                             | M.E                                 |
| NIROSHA                                            | B.E - CIVIL<br>ENGINEERING                               | JCT College of<br>Engineering And<br>Technology                             | M.E                                 |

## JCT COLLEGE OF ENGINEERING AND TECHNOLOGY

Pichanur, Coimbatore - 641 105

PRINCIPAL JCT College of Engineering & Technology PICHANUR, COIMBATCRE - 641 105.

Name Rahu) Radba Krishne Address Mannam Kulanobil, REAR PEET, Nieghus, Palaka Phone Ro. 78449517 487722) Date of Birth Malay 1202) Department Chemical Engineering Roll No. T.C.R.2. C.H.P.C. 14. Blood Group B. D. D.C.