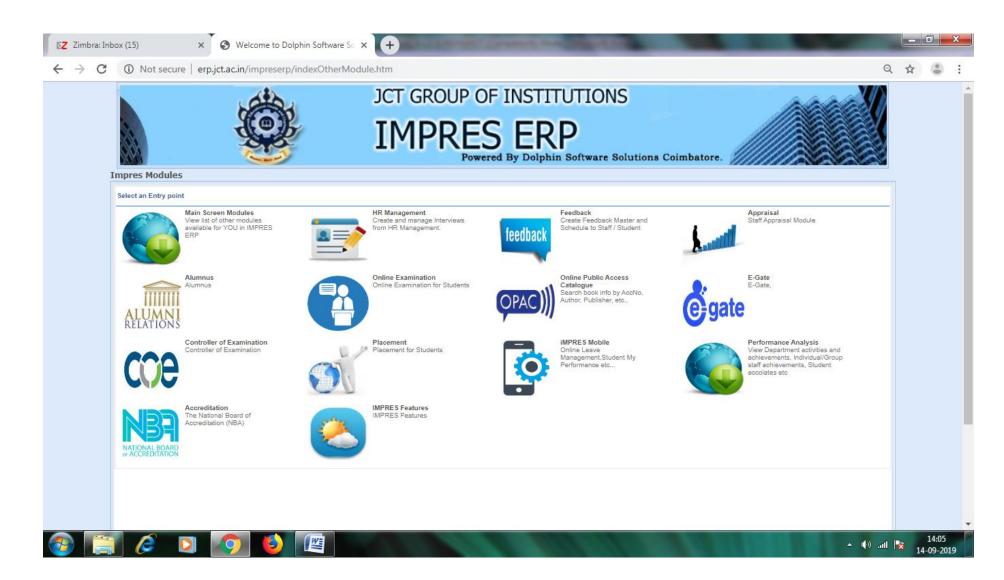

## JCT GROUP OF INSTITUTIONS

## **IMPRES ERP**

Powered By Dolphin Software Solutions Coimbatore.

## **Impres Modules**

## Select an Entry point

Manage IMPRES ERP

Create and manage Institution & IMPRES ERP users, also assign user-security rights.

View status of Issued applications for current & past Academic Years.

Student Academic

Online Examination

Schedule online exams for students and evaluate their performance.

Calendar Activities

Plan activities for an entire semester, syllabus, prepare notes etc...

Other Modules

View list of other modules available for YOU in IMPRES