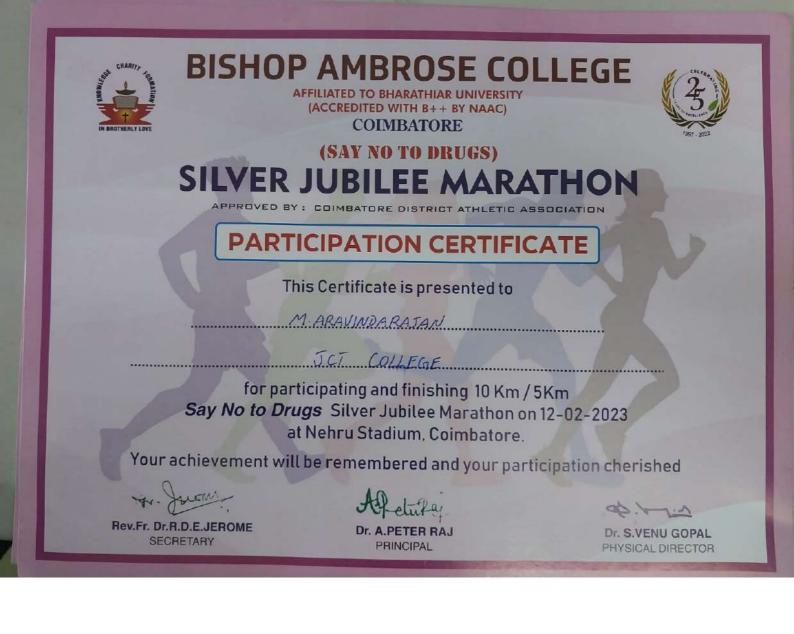

|                        |                   | VETRISELVI.V        |  |
|------------------------|-------------------|---------------------|--|
| 22.01.2022             |                   | DHIRAJ KUMAR PANDIT |  |
| 23.01.2023             | Tug Of War        | RAJEESH P R         |  |
|                        | Rope Pulling      | PRATHEEPAN K        |  |
| 23.01.2023             |                   | ANBUSELVAN.C        |  |
|                        |                   | ROHIT KUMAR         |  |
| 21.01.2023             | Wushu(Below 60kg) | FUHAD K             |  |
| 12.02.2023             | Marathon          | ARAVINDHARAJAN M    |  |
|                        | Foot Ball         | PRAJIN A P          |  |
|                        | Foot Ball         | MOHAMMED SINAN      |  |
|                        | Foot Ball         | SIVA GOKUL          |  |
|                        | Foot Ball         | HARI KRISHNAN       |  |
|                        | Foot Ball         | FELIX ANTONY        |  |
| 22.02.2023 &23.02.2023 | Foot Ball         | ABSALOM A           |  |
|                        | Foot Ball         | BHIYOOF             |  |
|                        | Foot Ball         | PRABHU K            |  |
|                        | Foot Ball         | AKASH               |  |
|                        | Shuttle Cock      | G KAMALAKANNAN      |  |
|                        | shuttle Cock      | MOHAMMED NIRSATH M  |  |
|                        |                   | AATHAVAN P          |  |
|                        |                   | SREERAM K           |  |
|                        |                   | LOKESH              |  |
|                        |                   | SANJAI              |  |
|                        |                   | THIRUMOORTHI.M      |  |
| 27/04/22               | Jfinagles         | PORULCHELVAN S      |  |
| 27/04/23               |                   | MOHANSEDHUPATHI A   |  |
|                        |                   | SUDARSAN M          |  |
|                        |                   | KARTHIKEYAN T       |  |
|                        |                   | SATHISHKUMAR        |  |
|                        |                   | DHANUJNAI N         |  |
|                        |                   | ABDUL MAJID T A     |  |

**Participation Certificate** 

| Name | : MADHAVAN V |  |
|------|--------------|--|
|------|--------------|--|

Events : MARTHON

Institution : JCT COLLEGE OF ENGINEERING AND TECHNOLOGY

Date of birth

Category :Boys/girls12/14/16/18/20/Men/Women

DATE: 4 & 5 SEPTEMBER 2023 VENUE: BHARATHIAR UNIVERSITY, COIMBATORE.

Juntan den

S. MOHANDOSS President, Additional Charge Vice President, TNAA

P.K. SHAMSUDEEN Secretary Coimbatore District Athletic Association