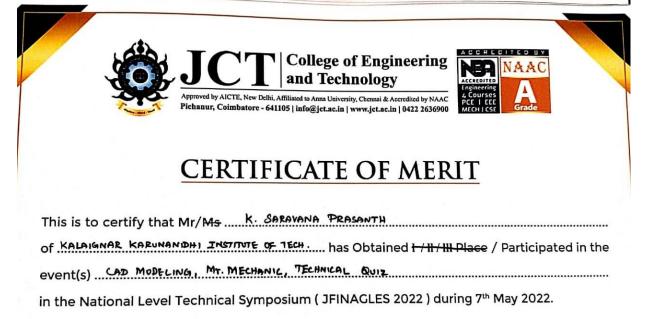

spersed for lunch. The Afternoon session started at 2.30 p.m onwards with Project presentation. Towards the end of the event, fun games for both internal and external students and Faculties were conducted Finally prizes were distributed to the winners and participants.

PRINCIPAL

PRINCIPAL JCT College of Engineering and Technology PICHANUR, COIMBATORE - 641 105.

#### PAPER PRESENTATION





#### **CIRCUITTRIX**





#### **TECHNICAL PICK AND TALK**





#### ELECTRO CROSS





#### PRIZE DISTRIBUTION TO THE WINNER'S AND PARTICIPANTS







## DEPARTMENT OF MECHANICAL ENGINEERING









Approved by AICTE, New Delhi, Affiliated to Anna University, Chennai & Accredited by NAAC Pichanur, Coimbatore - 641105 | info@jct.ac.in | www.jct.ac.in | 0422 2636900











NAAC

Grad























## **Report for J-Finagles 2K22**

On May 7<sup>th</sup> 2022 J FINAGLES a National Level Technical Symposium was conducted at JCT College of Engineering and Technology. The events started with tamilthaivalthu followed by lighting of kuthuvilakku by the dignitaries. Welcome address given by Dr.Rajiv sureshkumar.G vice principal, HoD/CSE, Dr.S Manokaran, Principal gave the presidential address and vote of thanks was given by Dr.I.J. Isaac Premkumar, ASP/Mech.

The Students from various colleges were participated in various events like, CAD Modelling, Mr. Mechanic, Technical Quiz, Paper Presentation, Water Rocketary, and Best Machinist. The Events & Prize winners are listed below,

| SNO | EVENT NAME         | STUDENT NAME