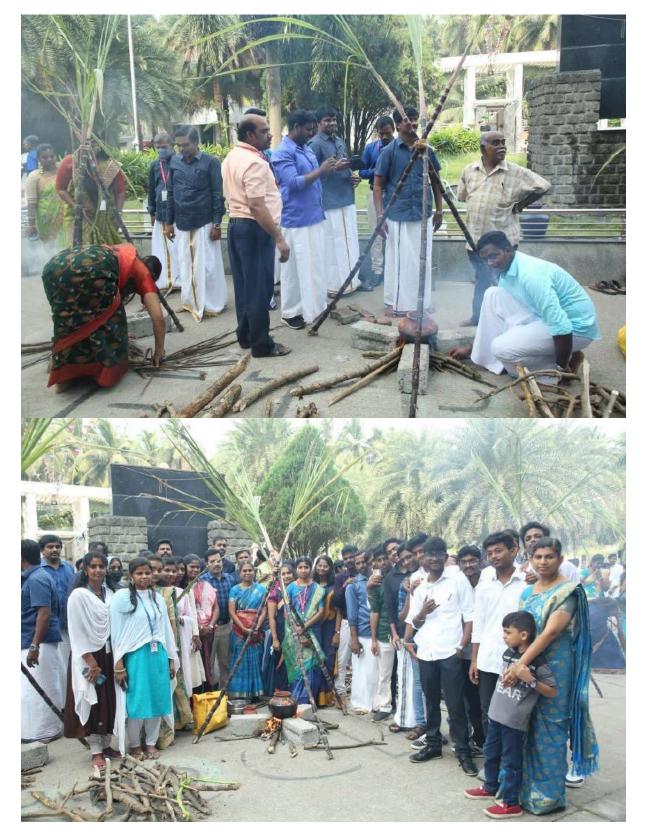

JCT COLLEGE OF ENGINEERING AND TECHNOLOGY PICHANUR, COIMBATORE – 641 105 SANGAMAM-PONGAL THIRUVIZHA-2023

**JCT COLLEGE OF ENGINEERING AND TECHNOLOGY** 

**PICHANUR, COIMBATORE – 641 105** 

#### SANGAMAM-PONGAL THIRUVIZHA-2023

#### ACTIVITY REPORT 2022 - 2023

| Name of the Activity: Pongal Celebration |                                             |
|------------------------------------------|---------------------------------------------|
| Date : 13.1.2023                         | Duration: 2022-2023                         |
| Organizing Department: Fine arts club    | Faculty Coordinator: Dr.S.Kanchanadevi      |
| Student Coordinators: Dhanush, Prasanth  | Number of Faculty Participants: 50          |
| Number of Student Participants: 100      | Awards/ Recognition/ Funds received(if any) |
|                                          | ** for conducting the activities/events     |

Chief Guest, Designation : --

**Description** "PONGAL CELEBRATION" was celebrated at JCT college of Engineering and Technology, on 13.01.2023 at 9.30 am inside the college premises. Principal Dr. S.Manoharan, along with faculty members, administration staff members and students participated in the function. The function started with Pongal flag hoisting and the lighting of Lamp.

The celebration started with great involvement in making of Pongal and various traditional events like Silambattam, Paraiyattam, Kolattam, Gramiya Sandhai, Mayilattam, Kavadi Aattam, were performed and also Uriyadi, Kayiru Iluthal, Rangoli competition, Mehndi competition, were held for both students, teaching and non-teaching staff of the college. Around 500 students and staff members participated in this Pongal celebration. Sweet Pongal with snacks (sundal) was distributed to all the members and finally the program successfully ended with distribution of prizes to the winners.