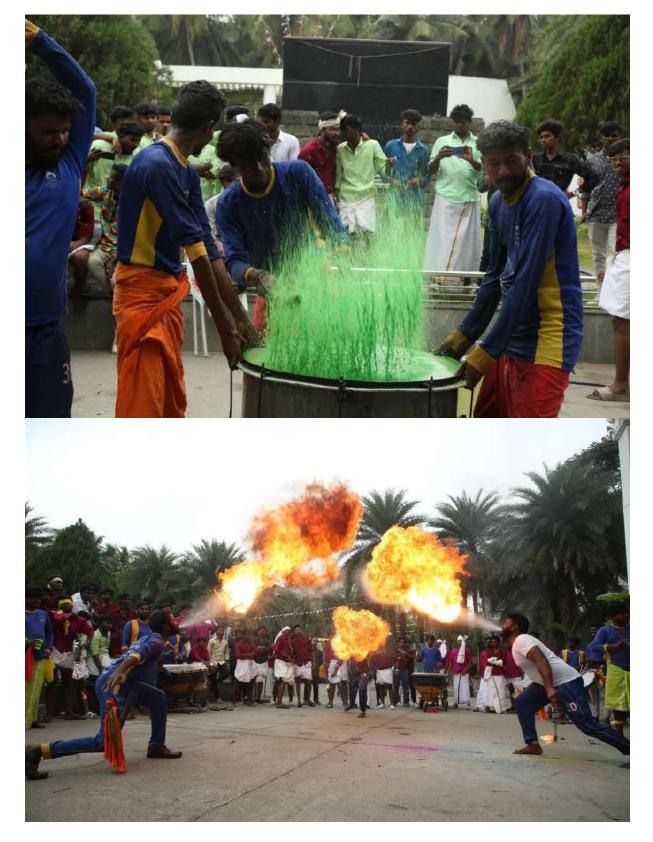

# Certificate of Appreciation

a <u>TCT COLLEGE OF ENGINEERING& TECHNOLOGY</u> has participating in CHAKRA, held on 04.08.2022

S. Call

Dr. S. Balasubramanian

RATHINGM

### Certificate of Appreciation

This is to certity That mr. /ms\_SAMLDURAL.V

a TCT COLLEGE OF ENGINEERING & TECHNOLOGY has participating in CHAKRA, held on 04.08.2022

Dr. S. Balasubramanian

Stales

# Certificate of Appreciation

CHAKR

RATHINOM

This is to certify That mr. Ims. PRAJIN A.P.

a <u>JCT COLLEGE OF ENGINEERING & TECHNOLOGY</u> has participating in CHAKRA, held on 04.08.2022

Dr. S. Balasubramanian

## A Mega Youth Fest Certificate of Appreciation

| This is to certify that Mr./Ms PRAJIN AP                              |            |
|-----------------------------------------------------------------------|------------|
| of                                                                    |            |
| in CHAKRA, held on 22 <sup>nd</sup> & 23 <sup>rd</sup> February 2023. | Elle Steam |

# A Mega Youth Fest Certificate of Appreciation

This is to certify that Mr./Ms <u>HARI KRISHNAN</u> of <u>JCT GULEGE OF ENGINEERING</u> has participated in CHAKRA, held on 22<sup>nd</sup> & 23<sup>rd</sup> February 2023.

This is to certify that Mr./Ms <u>PRABHU</u> of <u>JLT LOULEGRE OF ENGINEERING</u> has participated in CHAKRA, held on 22<sup>nd</sup> & 23<sup>rd</sup> February 2023.

Affiliated to Bharathiar University, Accredited by NAAC with A++ grade and Recognized by UGC under Section 2(f) and 12B, NIRF Ranked Institution Rathinam Techzone Campus, Eachanari, Coimbatore, Tamilnadu, India 641021