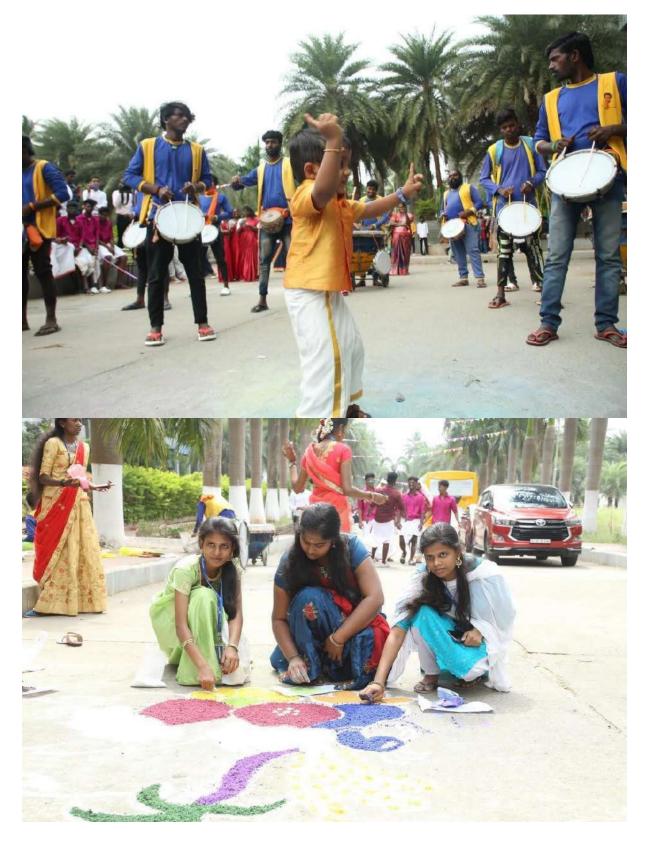

JCT COLLEGE OF ENGINEERING AND TECHNOLOGY PICHANUR, COIMBATORE – 641 105 SANGAMAM-PONGAL THIRUVIZHA-2023

**JCT COLLEGE OF ENGINEERING AND TECHNOLOGY** 

**PICHANUR, COIMBATORE – 641 105** 

#### SANGAMAM-PONGAL THIRUVIZHA-2023

#### ACTIVITY REPORT 2022 - 2023

| Name of the Activity: Pongal Celebration |                                             |
|------------------------------------------|---------------------------------------------|
| Date : 13.1.2023                         | Duration: 2022-2023                         |
| Organizing Department: Fine arts club    | Faculty Coordinator: Dr.S.Kanchanadevi      |
| Student Coordinators: Dhanush, Prasanth  | Number of Faculty Participants: 50          |
| Number of Student Participants: 100      | Awards/ Recognition/ Funds received(if any) |
|                                          | ** for conducting the activities/events     |

Chief Guest, Designation : --

**Description** "PONGAL CELEBRATION" was celebrated at JCT college of Engineering and Technology, on 13.01.2023 at 9.30 am inside the college premises. Principal Dr. S.Manoharan, along with faculty members, administration staff members and students participated in the function. The function started with Pongal flag hoisting and the lighting of Lamp.

The celebration started with great involvement in making of Pongal and various traditional events like Silambattam, Paraiyattam, Kolattam, Gramiya Sandhai, Mayilattam, Kavadi Aattam, were performed and also Uriyadi, Kayiru Iluthal, Rangoli competition, Mehndi competition, were held for both students, teaching and non-teaching staff of the college. Around 500 students and staff members participated in this Pongal celebration. Sweet Pongal with snacks (sundal) was distributed to all the members and finally the program successfully ended with distribution of prizes to the winners.