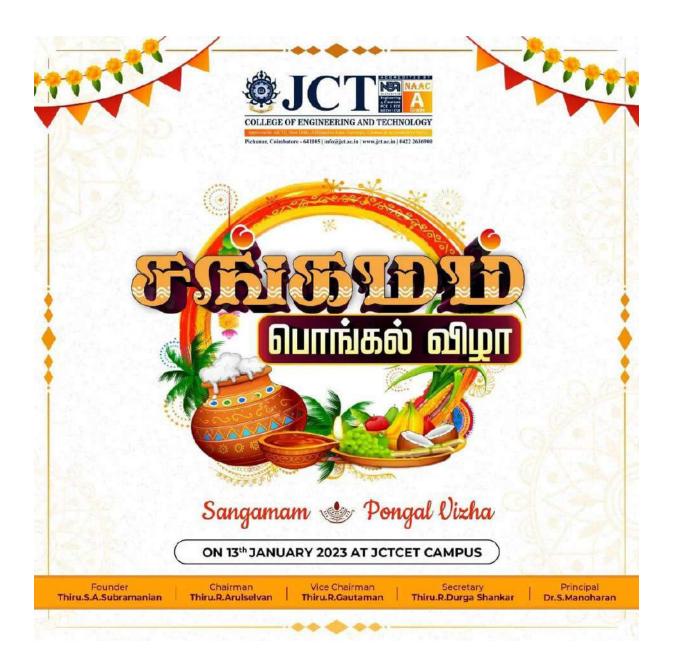

JCT COLLEGE OF ENGINEERING AND TECHNOLOGY PICHANUR, COIMBATORE – 641 105 SANGAMAM-PONGAL THIRUVIZHA-2023

**JCT COLLEGE OF ENGINEERING AND TECHNOLOGY** 

**PICHANUR, COIMBATORE – 641 105** 

#### SANGAMAM-PONGAL THIRUVIZHA-2023

#### ACTIVITY REPORT 2022 - 2023

| Name of the Activity: Pongal Celebration |                                             |
|------------------------------------------|---------------------------------------------|
| Date : 13.1.2023                         | Duration: 2022-2023                         |
| Organizing Department: Fine arts club    | Faculty Coordinator: Dr.S.Kanchanadevi      |
| Student Coordinators: Dhanush, Prasanth  | Number of Faculty Participants: 50          |
| Number of Student Participants: 100      | Awards/ Recognition/ Funds received(if any) |
|                                          | ** for conducting the activities/events     |

Chief Guest, Designation : --

**Description** "PONGAL CELEBRATION" was celebrated at JCT college of Engineering and Technology, on 13.01.2023 at 9.30 am inside the college premises. Principal Dr. S.Manoharan, along with faculty members, administration staff members and students participated in the function. The function started with Pongal flag hoisting and the lighting of Lamp.

The celebration started with great involvement in making of Pongal and various traditional events like Silambattam, Paraiyattam, Kolattam, Gramiya Sandhai, Mayilattam, Kavadi Aattam, were performed and also Uriyadi, Kayiru Iluthal, Rangoli competition, Mehndi competition, were held for both students, teaching and non-teaching staff of the college. Around 500 students and staff members participated in this Pongal celebration. Sweet Pongal with snacks (sundal) was distributed to all the members and finally the program successfully ended with distribution of prizes to the winners.