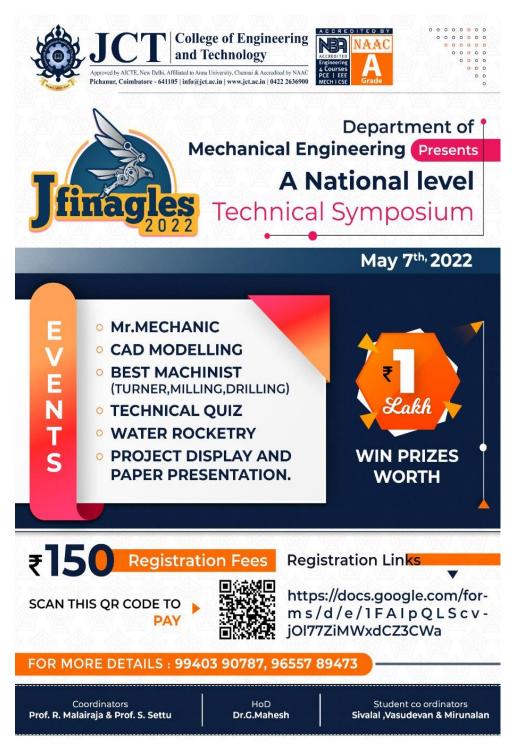

ttrix followed by Electro cross and Technical Pick and Talk in Communication lab. In all the above events many students participated in Morning session.

After that Participants ,Students of JCT and Faculties dispersed for lunch. The Afternoon session started at 2.30 p.m onwards with Project presentation. Towards the end of the event, fun games for both internal and external students and Faculties were conducted Finally prizes were distributed to the winners and participants.

PRINCIPAL

PRINCIPAL JCT College of Engineering and Technology PICHANUR, COIMBATORE - 641 105.

#### PAPER PRESENTATION





#### **CIRCUITTRIX**





#### **TECHNICAL PICK AND TALK**





#### ELECTRO CROSS





#### PRIZE DISTRIBUTION TO THE WINNER'S AND PARTICIPANTS







## DEPARTMENT OF MECHANICAL ENGINEERING









Approved by AICTE, New Delhi, Affiliated to Anna University, Chennai & Accredited by NAAC Pichanur, Coimbatore - 641105 | info@jct.ac.in | www.jct.ac.in | 0422 2636900











NAAC

Grad























## **Report for J-Finagles 2K22**

On May 7<sup>th</sup> 2022 J FINAGLES a National Level Technical Symposium was conducted at JCT College of Engineering and Technology. The events started with tamilthaivalthu followed by lighting of kuthuvilakku by the dignitaries. Welcome address given by Dr.Rajiv sureshkumar.G vice principal, HoD/CSE, Dr.S Manokaran, Principal gave the presidential address and vote of thanks was given by Dr.I.J. Isaac Premkumar, ASP/Mech.

The Students from various colleges were participated in various events like, CAD Modelling, Mr. Mechanic, Technical