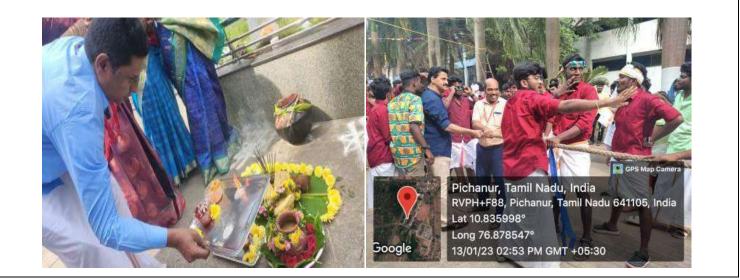

Chief Guest, Designation : --

**Description** "PONGAL CELEBRATION" was celebrated at JCT college of Engineering and Technology, on 13.01.2023 at 9.30 am inside the college premises. Principal Dr. S.Manoharan, along with faculty members, administration staff members and students participated in the function. The function started with Pongal flag hoisting and the lighting of Lamp.

The celebration started with great involvement in making of Pongal and various traditional events like Silambattam, Paraiyattam, Kolattam, Gramiya Sandhai, Mayilattam, Kavadi Aattam, were performed and also Uriyadi, Kayiru Iluthal, Rangoli competition, Mehndi competition, were held for both students, teaching and non-teaching staff of the college. Around 500 students and staff members participated in this Pongal celebration. Sweet Pongal with snacks (sundal) was distributed to all the members and finally the program successfully ended with distribution of prizes to the winners.