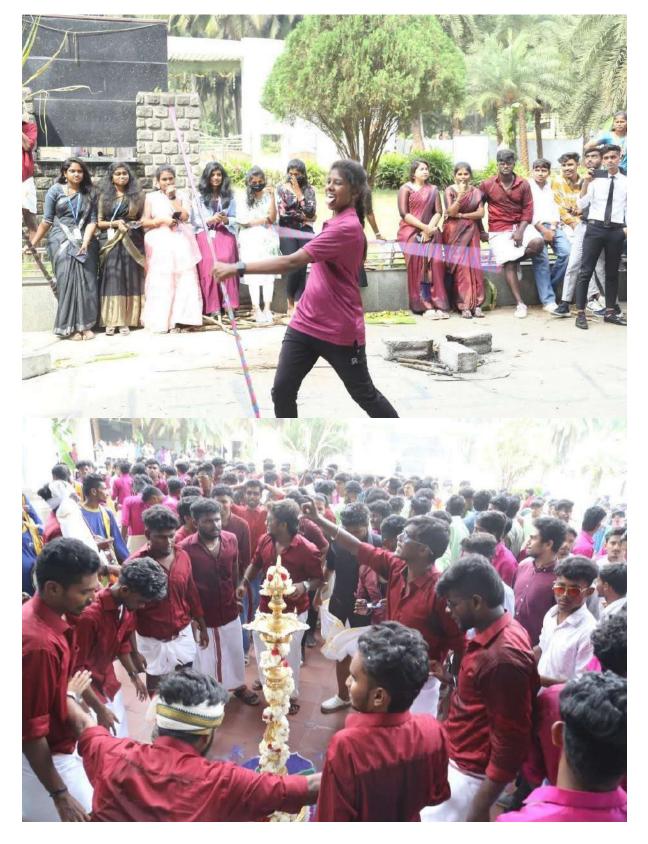

JCT COLLEGE OF ENGINEERING AND TECHNOLOGY PICHANUR, COIMBATORE – 641 105 SANGAMAM-PONGAL THIRUVIZHA-2023

**JCT COLLEGE OF ENGINEERING AND TECHNOLOGY** 

**PICHANUR, COIMBATORE – 641 105** 

#### SANGAMAM-PONGAL THIRUVIZHA-2023

#### ACTIVITY REPORT 2022 - 2023

| Name of the Activity: Pongal Celebration |                                             |
|------------------------------------------|---------------------------------------------|
| Date : 13.1.2023                         | Duration: 2022-2023                         |
| Organizing Department: Fine arts club    | Faculty Coordinator: Dr.S.Kanchanadevi      |
| Student Coordinators: Dhanush, Prasanth  | Number of Faculty Participants: 50          |
| Number of Student Participants: 100      | Awards/ Recognition/ Funds received(if any) |
|                                          | ** for conducting the activities/events     |

Chief Guest, Designation : --

**Description** "PONGAL CELEBRATION" was celebrated at JCT college of Engineering and Technology, on 13.01.2023 at 9.30 am inside the college premises. Principal Dr. S.Manoharan, along with faculty members, administration staff members and students participated in the function. The function started with Pongal flag hoisting and the lighting of Lamp.

The celebration started with great involvement in making of Pongal and various traditional events like Silambattam, Paraiyattam, Kolattam, Gramiya Sandhai, Mayilattam, Kavadi Aattam, were performed and also Uriyadi, Kayiru Iluthal, Rangoli competition, Mehndi competition, were held for both students, teaching and non-teaching staff of the college. Around 500 students and staff members participated in this Pongal celebration. Sweet Pongal with snacks (sundal) was distributed to all the members and finally the program successfully ended with distribution of prizes to the winners.