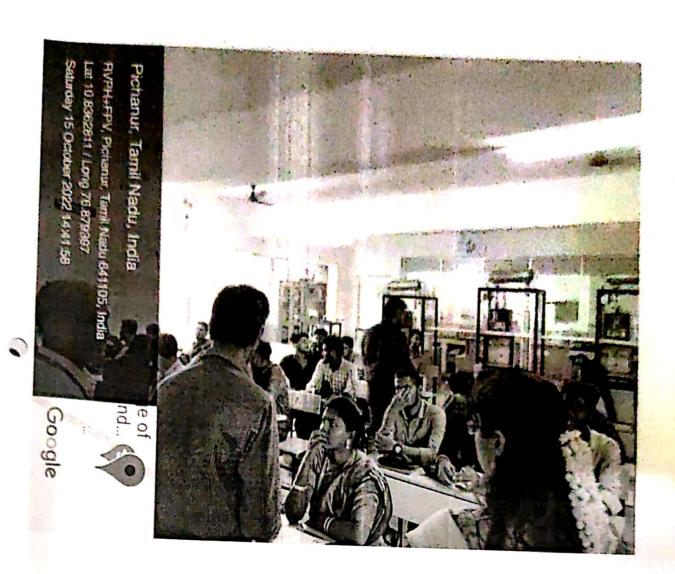

#### **ALUMNI REPORT- 15.10.2022**

The Alumni Association of JCT College of Engineering and technology organized "ALUMNI MEET 2022"- a programme to facilitate, consolidate and coordinate Alumni Activities at JCT College of Engineering at Petrochemical in PCE Block on 15th October 2022. The alumni meet is to reconnect with the Alumni and celebrate their success and various achievements. The Alumni started arriving in college by 8.00 a.m. and they were received by the registration team and they have been asked to fill the registration form.

The Grandeur Alumni Meet started traditionally with the Prayer song seeking the blessings of almighty. Our alumni coordinator Ms. A. Monica Silvenas (Assistant professor/PCE Dept) delivered welcome address. Our beloved HOD of PCE Department Dr.S.Kavitha, welcomed all the alumni for responding to the invitation from college and being present for the alumni meet in spite of their busy schedule. The occasion was graced by 90 Alumni's. She praised the success of JCT Alumni meet and their contribution towards the growth of their JCT and emphasized the need for further strengthening the linkage between Alumni and our college and current students.

The planned objective was to interact with the alumni, planning future events, conducting Alumni Satisfaction Survey, taking Alumni feedback etc was conducted successfully. Alumni also interacted with the students and gave motivational talk regarding preparing for higher studies and placements. Students asked many questions regarding placements and the alumni shared their views. Vote of thanks was given by Mr. Praveen Kumar. J (Assistant professor/PCE Dept), he thanked the Alumni for taking the time to come for the Alumni Meet who have made it a very special and memorable one. He also thanked the various organizers alumni members of the event and thanked the management of JCT College of Engineering for the support and guidance which has made Alumni Meet 2022 a grand success.