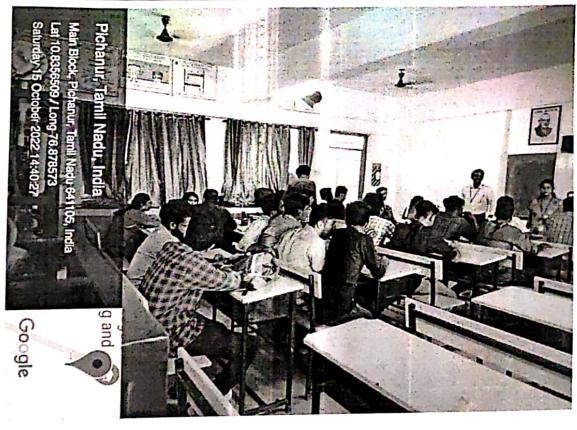

#### **ALUMNI REPORT- 15.10.2022**

The Alumni Association of JCT College of Engineering and technology organized "ALUMNI MEET 2022"- a programme to facilitate, consolidate and coordinate Alumni Activities at JCT College of Engineering at Petrochemical in PCE Block on 15th October 2022. The alumni meet is to reconnect with the Alumni and celebrate their success and various achievements. The Alumni started arriving in college by 8.00 a.m. and they were received by the registration team and they have been asked to fill the registration form.

The Grandeur Alumni Meet started traditionally with the Prayer song seeking the blessings of almighty. Our alumni coordinator Ms. A. Monica Silvenas (Assistant professor/PCE Dept) delivered welcome address. Our beloved HOD of PCE Department Dr.S.Kavitha, welcomed all the alumni for responding to the invitation from college and being present for the alumni meet in spite of their busy schedule. The occasion was graced by 90 Alumni's. She praised the success of JCT Alumni meet and their contribution towards the growth of their JCT and emphasized the need for further strengthening the linkage between Alumni and our college and current students.

The planned objective was to interact with the alumni, planning future events, conducting Alumni Satisfaction Survey, taking Alumni feedback etc was conducted successfully. Alumni also interacted with the students and gave motivational talk regarding preparing for higher studies and placements. Students asked many questions regarding placements and the alumni shared their views. Vote of thanks was given by Mr. Praveen Kumar. J (Assistant professor/PCE Dept), he thanked the Alumni for taking the time to come for the Alumni Meet who have made it a very special and memorable one. He also thanked the various organizers alumni members of the event and thanked the management of JCT College of Engineering for the support and guidance which has made Alumni Meet 2022 a grand success.