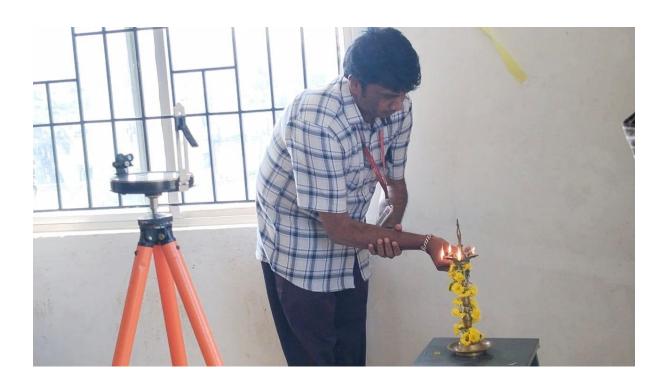

#### **ALUMNI REPORT- 15.10.2022**

The Alumni Association of JCT College of Engineering and technology organized "ALUMNI MEET 2022"- a programme to facilitate, consolidate and coordinate Alumni Activities at JCT College of Engineering at Petrochemical in PCE Block on 15th October 2022. The alumni meet is to reconnect with the Alumni and celebrate their success and various achievements. The Alumni started arriving in college by 8.00 a.m. and they were received by the registration team and they have been asked to fill the registration form.

The Grandeur Alumni Meet started traditionally with the Prayer song seeking the blessings of almighty. Our alumni coordinator Ms. A. Monica Silvenas (Assistant professor/PCE Dept) delivered welcome address. Our beloved HOD of PCE Department Dr.S.Kavitha, welcomed all the alumni for responding to the invitation from college and being present for the alumni meet in spite of their busy schedule. The occasion was graced by 90 Alumni's. She praised the success of JCT Alumni meet and their contribution towards the growth of their JCT and emphasized the need for further strengthening the linkage between Alumni and our college and current students.