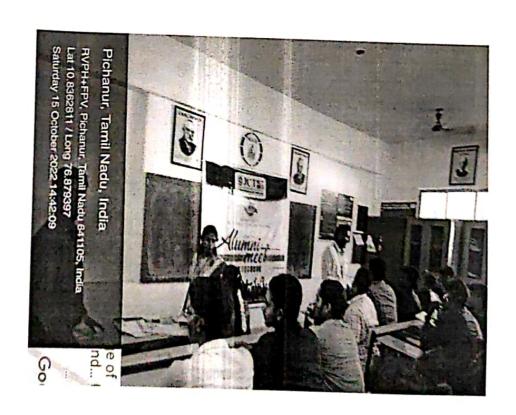

#### **ALUMNI REPORT- 15.10.2022**

The Alumni Association of JCT College of Engineering and technology organized "ALUMNI MEET 2022"- a programme to facilitate, consolidate and coordinate Alumni Activities at JCT College of Engineering at Petrochemical in PCE Block on 15th October 2022. The alumni meet is to reconnect with the Alumni and celebrate their success and various achievements. The Alumni started arriving in college by 8.00 a.m. and they were received by the registration team and they have been asked to fill the registration form.

The Grandeur Alumni Meet started traditionally with the Prayer song seeking the blessings of almighty. Our alumni coordinator Ms. A. Monica Silvenas (Assistant professor/PCE Dept) delivered welcome address. Our beloved HOD of PCE Department Dr.S.Kavitha, welcomed all the alumni for responding to the invitation from college and being present for the alumni meet in spite of their busy schedule. The occasion was graced by 90 Alumni's. She praised the success of JCT Alumni meet and their contribution towards the growth of their JCT and emphasized the need for further strengthening the linkage between Alumni and our college and current students.

The planned objective was to interact with the alumni, planning future events, conducting Alumni Satisfaction Survey, taking Alumni feedback etc was conducted successfully. Alumni also interacted with the students and gave motivational talk regarding preparing for higher studies and placements. Students asked many questions regarding placements and the alumni shared their views. Vote of thanks was given by Mr. Praveen Kumar. J (Assistant professor/PCE Dept), he thanked the Alumni for taking the time to come for the Alumni Meet who have made it a very special and memorable one. He also thanked the various organizers alumni members of the event and thanked the management of JCT College of Engineering for the support and guidance which has made Alumni Meet 2022 a grand success.