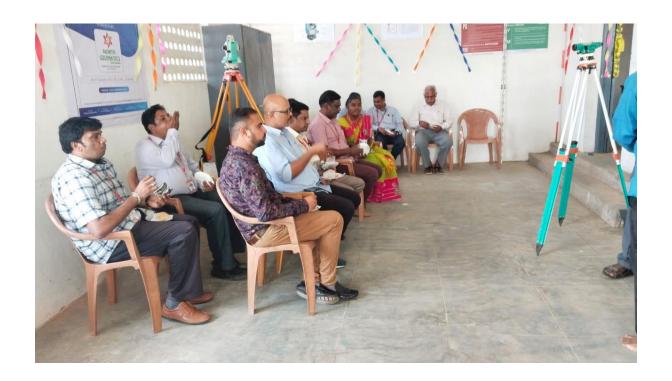

#### **ALUMNI REPORT- 15.10.2022**

The Alumni Association of JCT College of Engineering and technology organized "ALUMNI MEET 2022"- a programme to facilitate, consolidate and coordinate Alumni Activities at JCT College of Engineering at Petrochemical in PCE Block on 15th October 2022. The alumni meet is to reconnect with the Alumni and celebrate their success and various achievements. The Alumni started arriving in college by 8.00 a.m. and they were received by the registration team and they have been asked to fill the registration form.

The Grandeur Alumni Meet started traditionally with the Prayer song seeking the blessings of almighty. Our alumni coordinator Ms. A. Monica Silvenas (Assistant professor/PCE Dept) delivered welcome address. Our beloved HOD of PCE Department Dr.S.Kavitha, welcomed all the alumni for responding to the invitation from college and being present for the alumni meet in spite of their busy schedule. The occasion was graced by 90 Alumni's. She praised the success of JCT Alumni meet and their contribution towards the growth of their JCT and emphasized the need for further strengthening the linkage between Alumni and our college and current students.