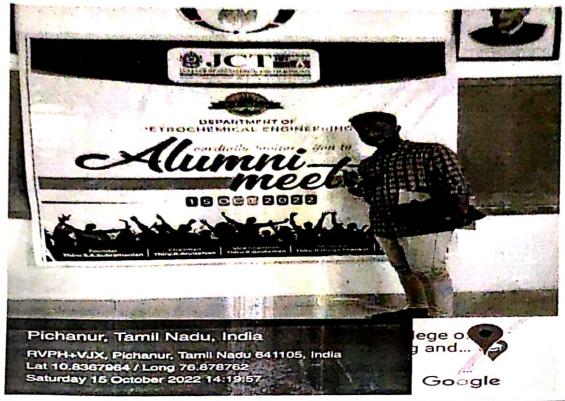

#### Circular for Alumni Association Cell (AAC) Meeting

Alumni meeting of our department is scheduled to be held on 15.10.2022 at 2.30 pm in Petrochemical Laboratory at JCT Engineering College. All the members of Alumni association are requested to attend Meeting.

#### **ALUMNI REPORT- 15.10.2022**

The Alumni Association of JCT College of Engineering and technology organized "ALUMNI MEET 2022"- a programme to facilitate, consolidate and coordinate Alumni Activities at JCT College of Engineering at Petrochemical in PCE Block on 15th October 2022. The alumni meet is to reconnect with the Alumni and celebrate their success and various achievements. The Alumni started arriving in college by 8.00 a.m. and they were received by the registration team and they have been asked to fill the registration form.

The Grandeur Alumni Meet started traditionally with the Prayer song seeking the blessings of almighty. Our alumni coordinator Ms. A. Monica Silvenas (Assistant professor/PCE Dept) delivered welcome address. Our beloved HOD of PCE Department Dr.S.Kavitha, welcomed all the alumni for responding to the invitation from college and being present for the alumni meet in spite of their busy schedule. The occasion was graced by 90 Alumni's. She praised the success of JCT Alumni meet and their contribution towards the growth of their JCT and emphasized the need for further strengthening the linkage between Alumni and our college and current students.