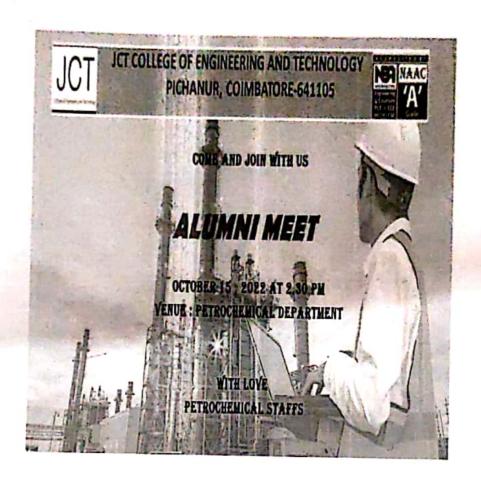

#### Circular for Alumni Association Cell (AAC) Meeting

Alumni meeting of our department is scheduled to be held on 15.10.2022 at 2.30 pm in Petrochemical Laboratory at JCT Engineering College. All the members of Alumni association are requested to attend Meeting.

#### **ALUMNI REPORT- 15.10.2022**

The Alumni Association of JCT College of Engineering and technology organized "ALUMNI MEET 2022"- a programme to facilitate, consolidate and coordinate Alumni Activities at JCT College of Engineering at Petrochemical in PCE Block on 15th October 2022. The alumni meet is to reconnect with the Alumni and celebrate their success and various achievements. The Alumni started arriving in college by 8.00 a.m. and they were received by the registration team and they have been asked to fill the registration form.