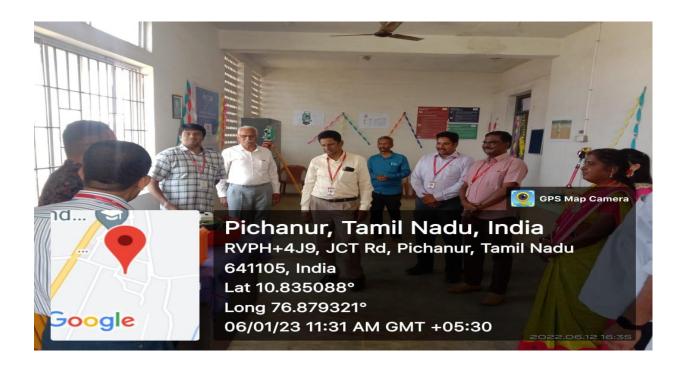

#### SIGNED MEMORANDUM OF UNDERSTANDING (MoU)

AND ESTABLISHMENT OF CENTRE OF EXCELLENCE & INNOVATION CENTRE FOR ADVANCED SURVEYING

06th January 2023

Founder Thiru.S.A.Subramanian Chairman Thiru.R.Arulselvan Vice Chairman Thiru.R.Gautaman Secretary Thiru.R.Durga Shankar Principal Dr.S.Manoharan