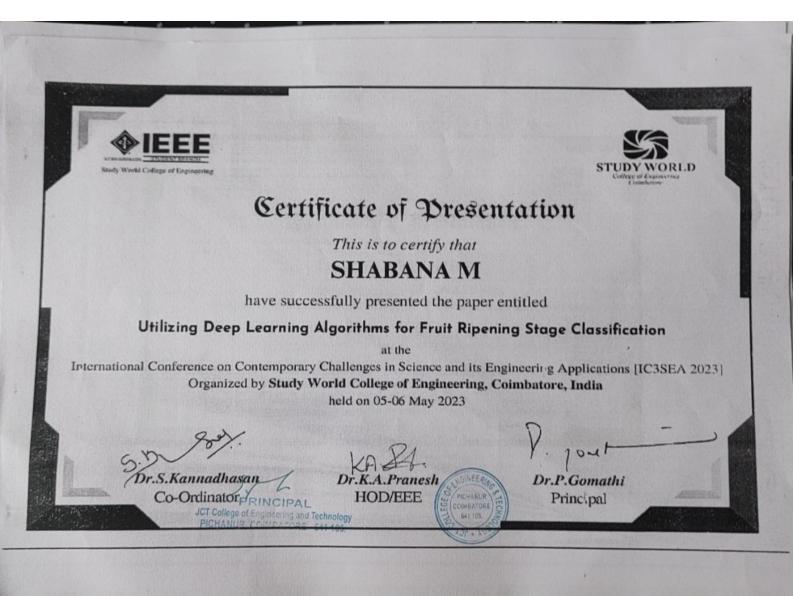

#### Certificate of Presentation

This is to certify that

#### **RENSWICK S**

have successfully presented the paper entitled

#### Utilizing Deep Learning Algorithms for Fruit Ripening Stage Classification

at the

International Conference on Contemporary Challenges in Science and its Engineering Applications [IC3SEA 2023] Organized by Study World College of Engineering, Coimbatore, India held on 05-06 May 2023

5 Dr.S.Kannadhasan

Co-Ordinator PRINCIPAL

PICHANUR, COIMBATORE - 641 105

Dr.K.A.Pranesh HOD/EEE

Dr.P.Gomathi Principal

BATORE

541 105