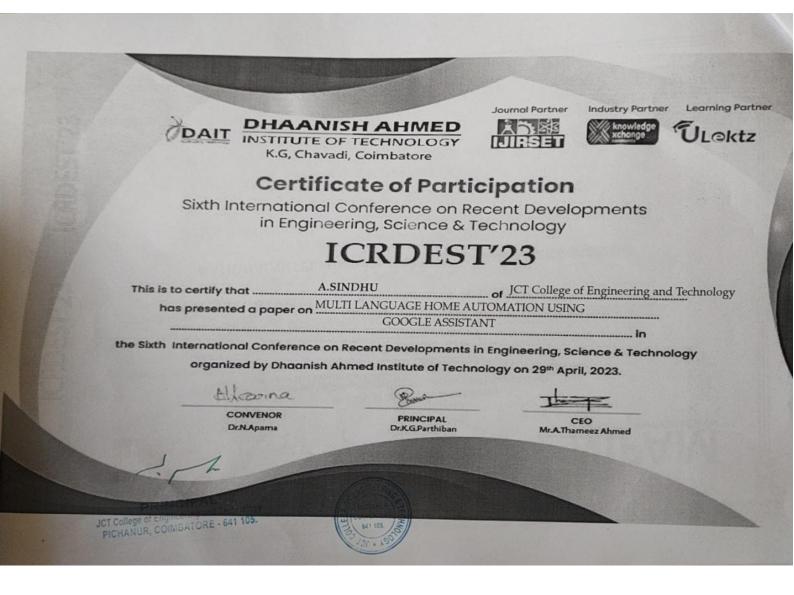

25.04.2023

From

Thahseen Thahir Babu K Chandrasekaran M Mohanapriya S Poornima R Sindhu A

Assistant Professor, JCT College of Engineering and Technology,

Coimbatore-641105

To

The Principal, JCT College of Engineering and Technology, Coimbatore-641105

Subject:Requisition for attending conference -Reg

We are writing to request approval to attend the International conference on Recent Developments in Engineering Science and Technology which will be held in Dhaanish Ahmed Institute of Technology on 29-04-2023. The estimated cost for attending the conference is Rs 1000 per head which includes all expenses .I Kindly request you to sanction the Half of the amount of Rs 500 /- each .for attending conference.We believe that attending this conference will contribute to our professional development We hope you will consider our request and looking forward to your approval .Please do the needful.

Thanking you

-3-0-125A

Bytally

**Yours Sincerely** 

2. Pozstata

Ars

Journal Partner

Industry Partner