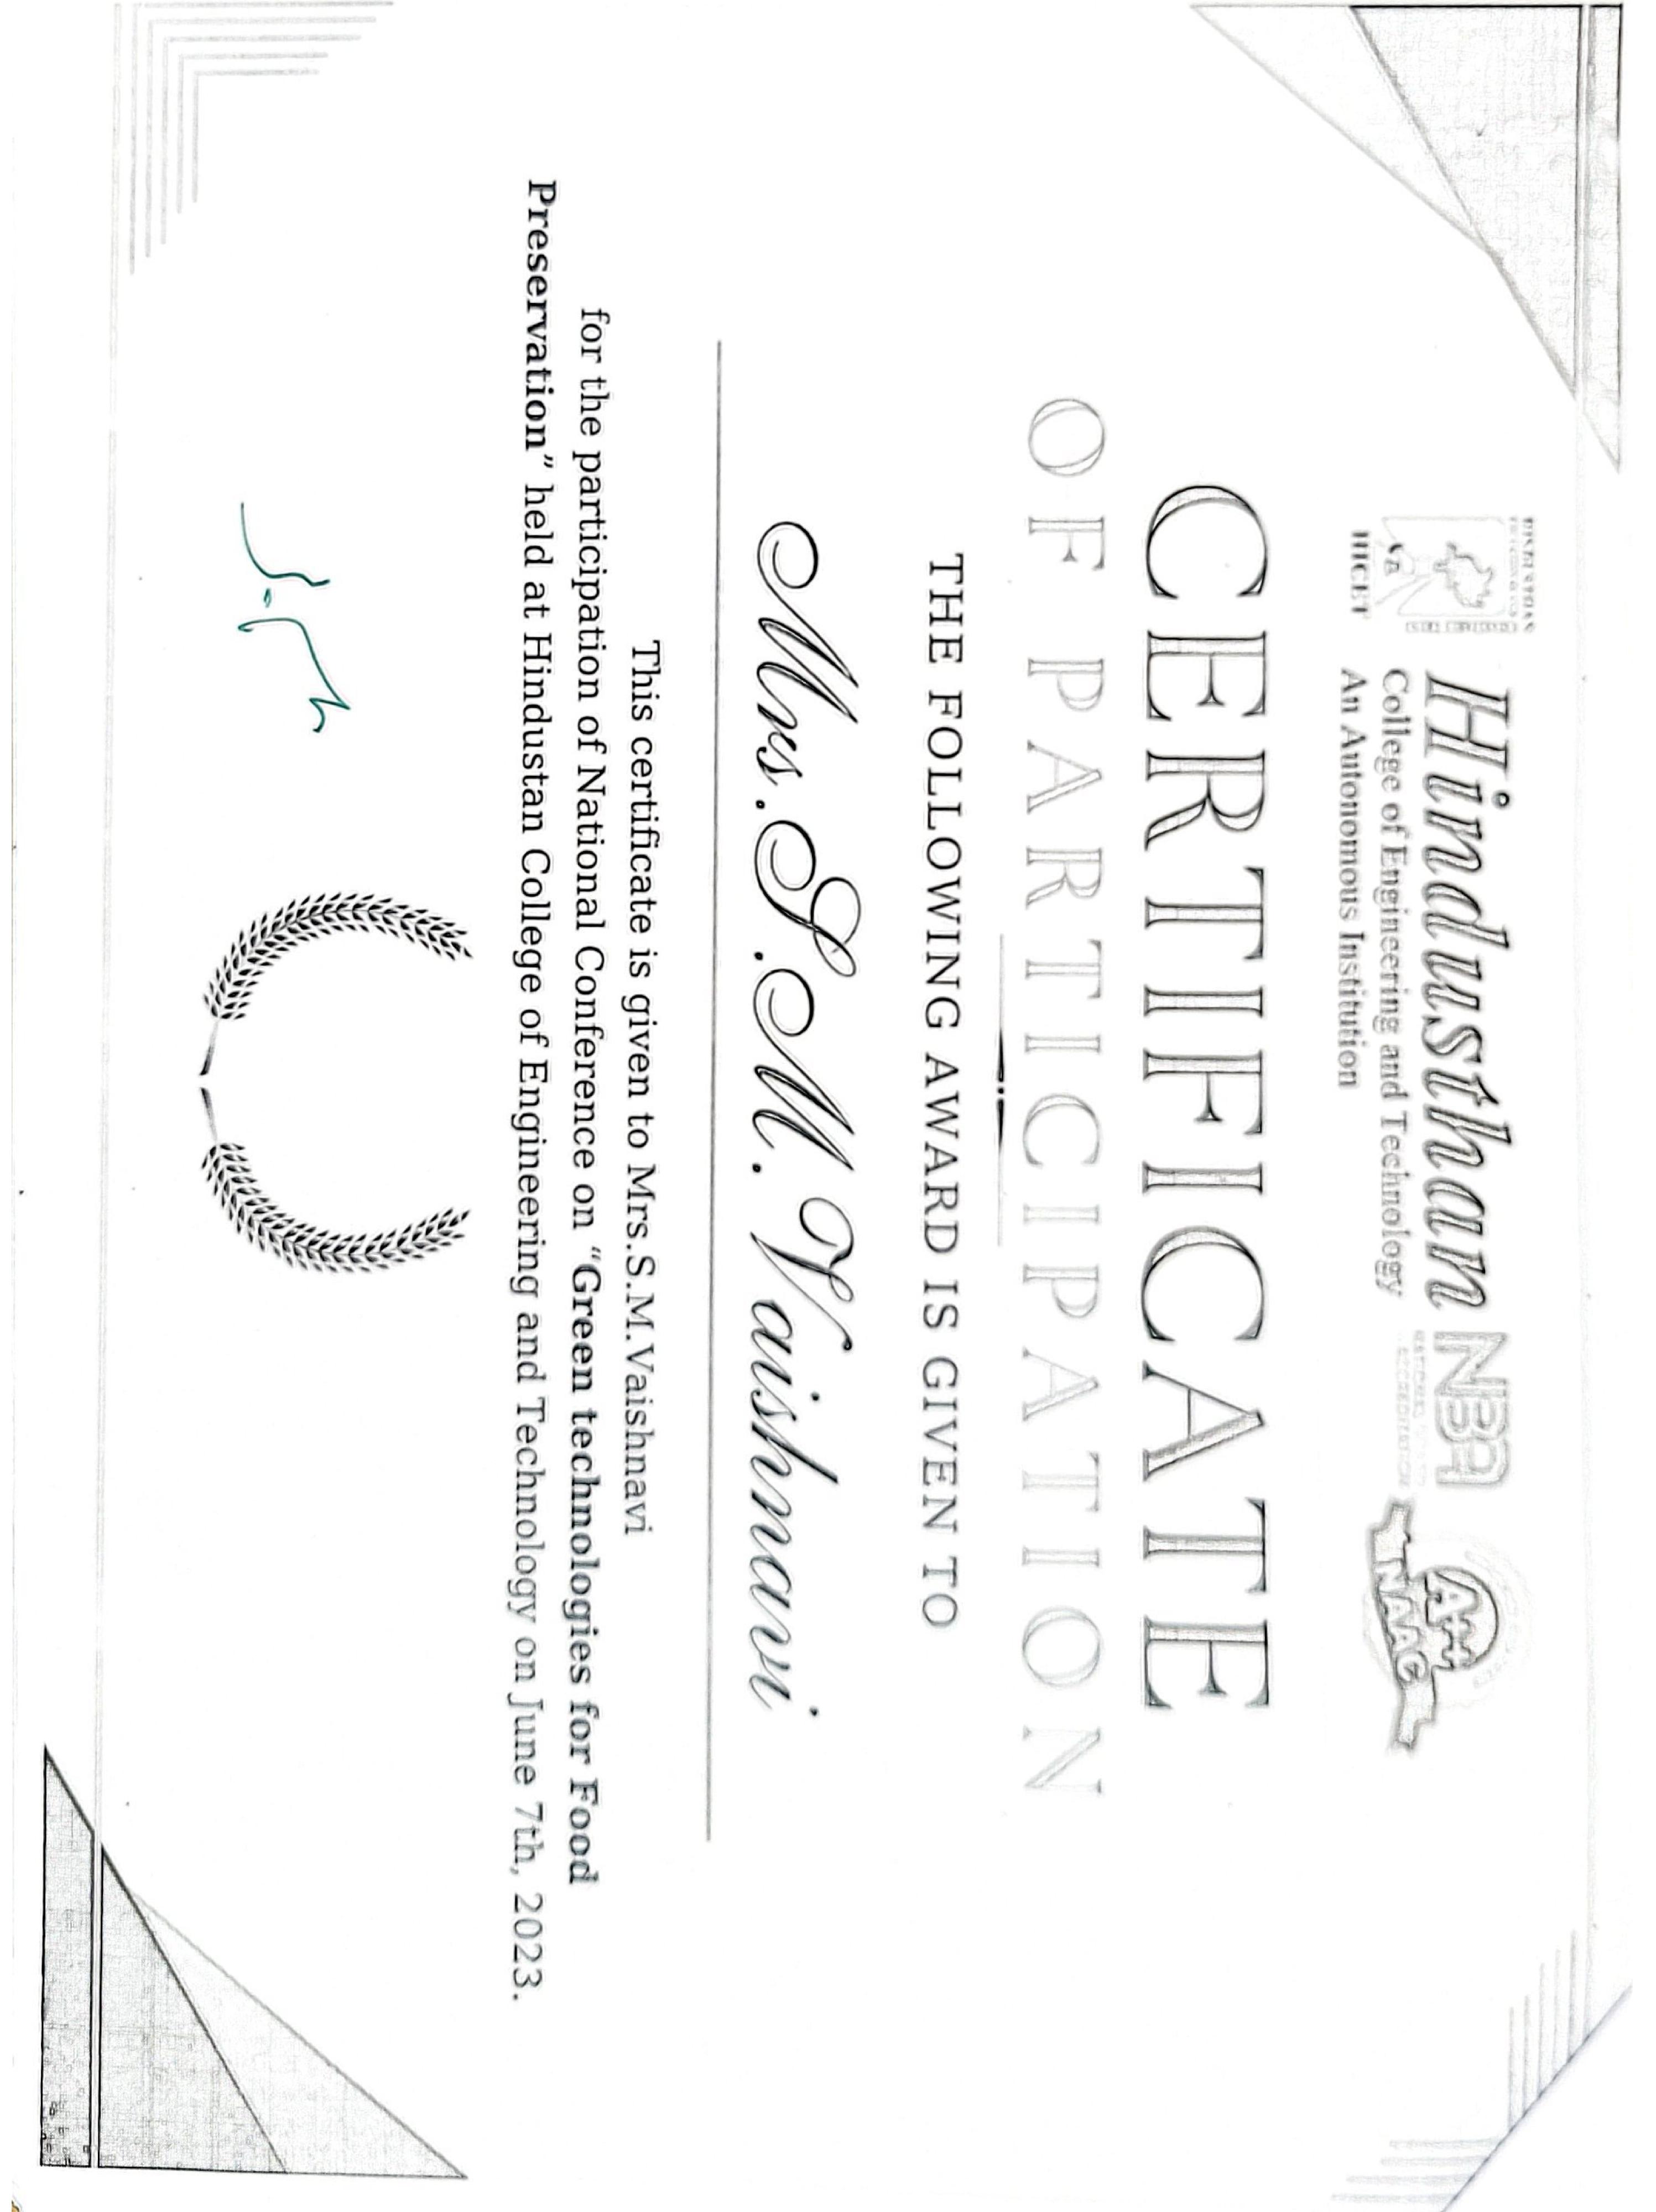

## JCT COLLEGE OF ENGINEERING AND TECHNOLOGY DEPARTMENT OF CIVIL ENGINEERING

REPORT'22-23

6.3.2 Number of teachers provided with financial support to attend conferences/ workshops and towards membership fee of professional bodies during the year

| Year        | Name of teacher   | Name of conference/<br>workshop attended for<br>which financial support<br>provided | Name of the professional<br>body for which<br>membership fee is provided | Amount of<br>support |
|-------------|-------------------|-------------------------------------------------------------------------------------|--------------------------------------------------------------------------|----------------------|
| 2022 - 2023 | Dr. V Murugesh    | International conference                                                            |                                                                          | 50                   |
| 2022 - 2023 | Dr. V Venugopalan | on Innovation in science,<br>engineering and<br>technology for                      |                                                                          | 50                   |
| 2022 - 2023 | Mr. K Sivaraman   | sustainable development<br>on 31 & 31st January<br>2023                             | NIL                                                                      | 50                   |
| 2022 - 2023 | Mr. M Sadhasivam  | 2025                                                                                |                                                                          | 50                   |

RINCIPAL JCT College of Engineering and Technology PICHANUR, COIMBATORE - 641 105