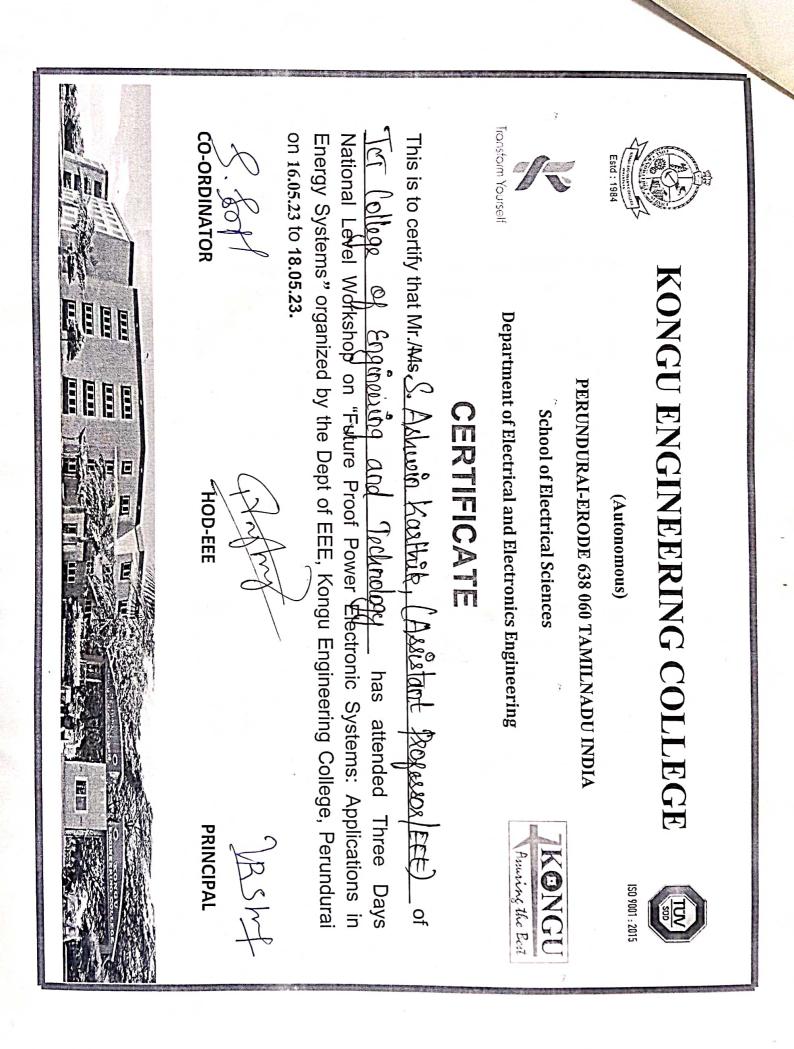

you to grand permission and sponsor the registration fees rupees 500/- to attend the same.

Thanking you

Yours faithfully,

(C.Prakash,S.Ashwin karthik,P.Angel Joseph, C.Soshya)



# **KONGU ENGINEERING COLLEGE**

(Autonomous)

PERUNDURAI-ERODE 638 060 TAMILNADU INDIA

**School of Electrical Sciences** 

KONGU

Aming the Eca

Department of Electrical and Electronics Engineering

Transform Yourself

### CERTIFICATE

This is to certify that Mr. AMS. C. Prakasky: (Assurant Professor) of Sct College of Englineering and Fechnology has attended Three Days National Level Workshop on "Future Proof Power Electronic Systems: Applications in on 16.05.23 to 18.05.23 Energy Systems" organized by the Dept of EEE, Kongu Engineering College, Perundurai

CO-ORDINATOR S. Sof

HOD-EEE

PRINCIPAL Hashy











Pichanur, Coimbatore - 641 105.

**CASH VOUCHER** Date : 20 8 22 No. Head of Account : M. Devika, Assistant Professos/ECE Pay to : hundred only File soo only Rupees : 5 days faculty Developmen Program Towards 0 Passed by Rs.: Received by



### JCT COLLEGE OF ENGINEERING AND TECHNOLOGY Pichanur, Coimbatore – 641105 Department of Electrical & Electronics Engineering



DATE: 16<sup>th</sup> Aug 2022 PLACE: PICHANUR

From,

M.Devika, Assistant Professor / EEE, JCT College of Engineering and Technology, Pichanur, Coimbatore- 641105.

### To,

The Principal, JCT College of Engineering and Technology, Pichanur, Coimbatore- 641105.<sup>\*</sup>

Respected Sir/Madam,

Sub: Requesting for permission to attend five days Faculty Development Programme on "Emerging Technologies in Renewable Ener