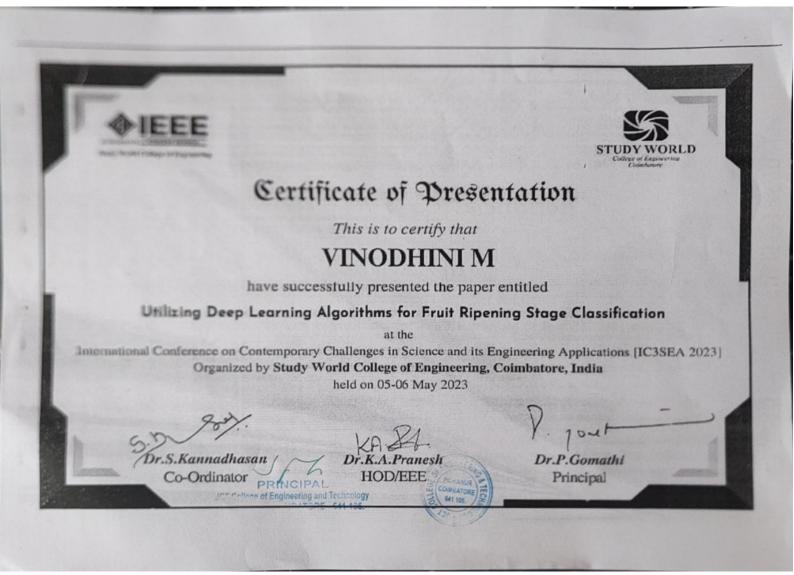

#### Certificate of Presentation

This is to certify that

#### **RENSWICK S**

have successfully presented the paper entitled

#### Utilizing Deep Learning Algorithms for Fruit Ripening Stage Classification

at the

International Conference on Contemporary Challenges in Science and its Engineering Applications [IC3SEA 2023] Organized by Study World College of Engineering, Coimbatore, India held on 05-06 May 2023

5 Dr.S.Kannadhasan

Co-Ordinator PRINCIPAL

PICHANUR, COIMBATORE - 641 105

Dr.K.A.Pranesh HOD/EEE

Dr.P.Gomathi Principal

BATORE

541 105