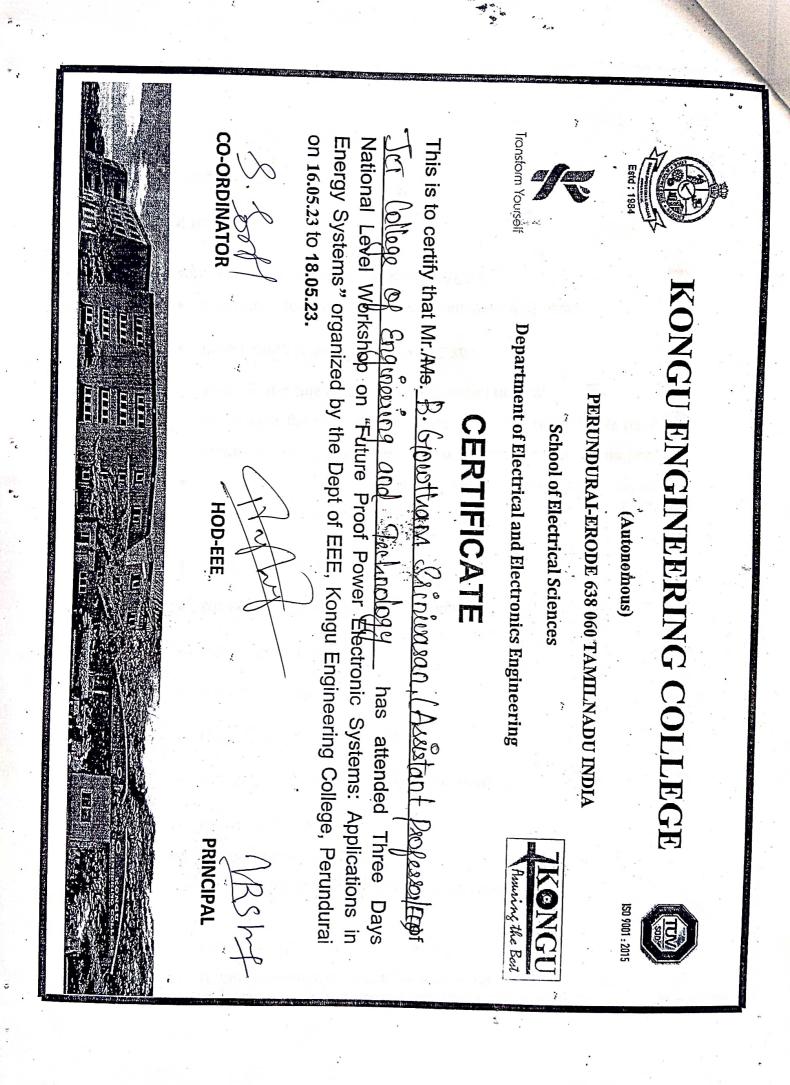

Subject:Requisition for attending conference -Reg

We are writing to request approval to attend the International conference on Contemporary Challenges in Science and its Engineering Application which will be held in Study world college of Engineering Coimbatore from 5-5-2023 to 6-5-2023. The estimated cost for attending the conference is Rs 500 per head which includes all expenses .I Kindly request you to sanction Rs 500 /- each for attending conference. We believe that attending this conference will contribute to our professional development We hope you will consider our request and looking forward to your approval .Please do the needful.