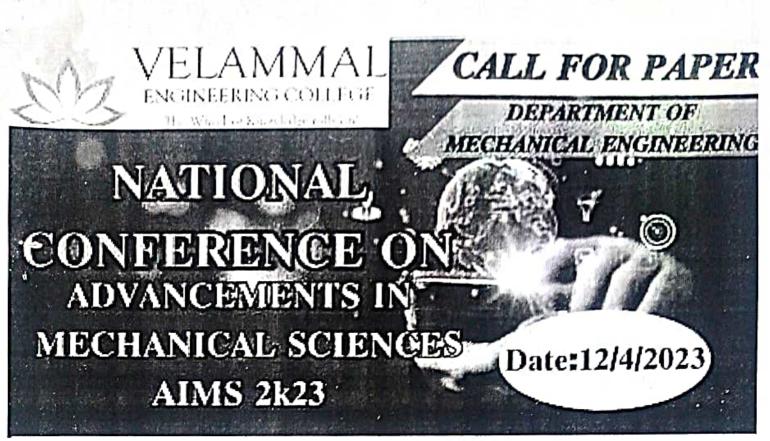

To

The Principal, JCT College of Engineering and Technology, Coimbatore-641105

Subject:Requisition for attending conference -Reg

We are writing to request approval to attend the 5th International conference on Emerging Trends in Engineering and Technology which will be held in ST.Joseph College of Engineering on 19-04-2023 to 20-04-2023. The estimated cost for attending the conference is Rs 750 per head which includes all expenses .I Kindly request you to sanction the amount of Rs 750 /- each .for attending conference.We believe that attending this conference will contribute to our professional development We hope you will consider our request and looking forward to your approval .Please do the needful.

Subject:Requisition for attending conference -Reg

We are writing to request approval to attend the International conference on Recent Developments in Engineering Science and Technology which will be held in Dhaanish Ahmed Institute of Technology on 29-04-2023. The estimated cost for attending the conference is Rs 1000 per head which includes all expenses .I Kindly request you to sanction the Half of the amount of Rs 500 /- each .for attending conference.We believe that attending this conference will contribute to our professional development We hope you will consider our request and looking forward to your approval .Please do the needful.