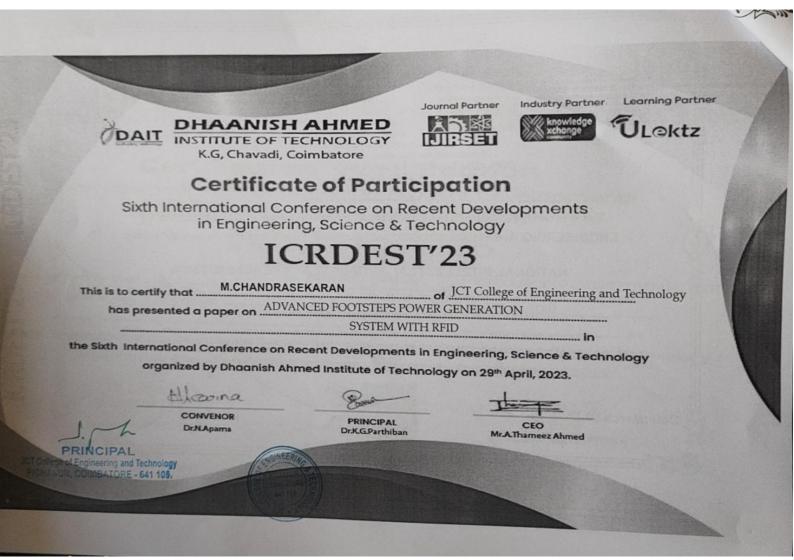

Subject:Requisition for attending conference -Reg

We are writing to request approval to attend the International conference on Recent Developments in Engineering Science and Technology which will be held in Dhaanish Ahmed Institute of Technology on 29-04-2023. The estimated cost for attending the conference is Rs 1000 per head which includes all expenses .I Kindly request you to sanction the Half of the amount of Rs 500 /- each .for attending conference.We believe that attending this conference will contribute to our professional development We hope you will consider our request and looking forward to your approval .Please do the needful.