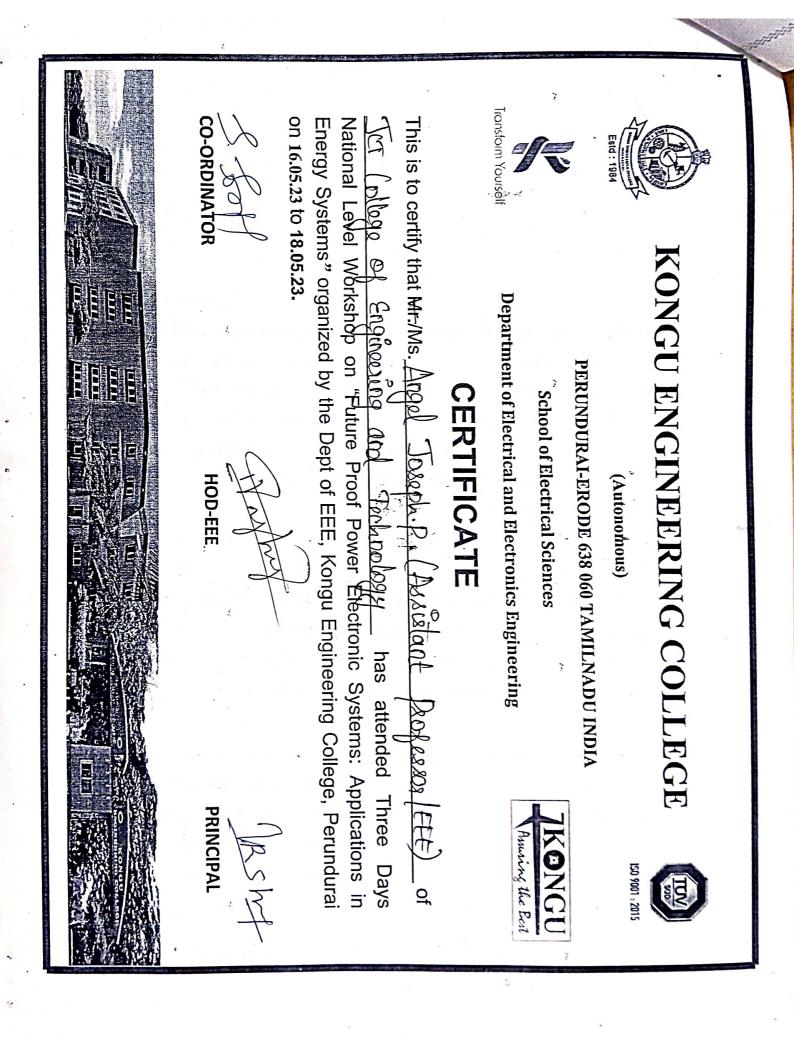

u to grand permission and sponsor the registration fees rupees 500/- to attend the same.

Thanking you

Yours faithfully,

(C.Prakash,S.Ashwin karthik,P.Angel Joseph, C.Soshya)



# **KONGU ENGINEERING COLLEGE**

(Autonomous)

PERUNDURAI-ERODE 638 060 TAMILNADU INDIA

**School of Electrical Sciences** 

KONGU

Aming the Eca

Department of Electrical and Electronics Engineering

Transform Yourself

### CERTIFICATE

This is to certify that Mr. AMS. C. Prakasky: (Assurant Professor) of Sct College of Englineering and Fechnology has attended Three Days National Level Workshop on "Future Proof Power Electronic Systems: Applications in on 16.05.23 to 18.05.23 Energy Systems" organized by the Dept of EEE, Kongu Engineering College, Perundurai

CO-ORDINATOR S. Sof

HOD-EEE

PRINCIPAL Hashy











Pichanur, Coimbatore - 641 105.

**CASH VOUCHER** Date : 20 8 22 No. Head of Account : M. Devika, Assistant Professos/ECE Pay to : hundred only File soo only Rupees : 5 days faculty Developmen Program Towards 0 Passed by Rs.: Received by



### JCT COLLEGE OF ENGINEERING AND TECHNOLOGY Pichanur, Coimbatore – 641105 Department of Electrical & Electronics Engineering



DATE: 16<sup>th</sup> Aug 2022 PLACE: PICHANUR

From,

M.Devika, Assistant Professor / EEE, JCT College of Engineering and Technology, Pichanur, Coimbatore- 641105.

### To,

The Principal, JCT College of Engineering and Technology, Pichanur, Coimbatore- 641105.<sup>\*</sup>

Respected Sir/Madam,

Sub: Requesting for permission to attend five days Faculty Development Programme on "Emerging Technologies in Renewable Energy