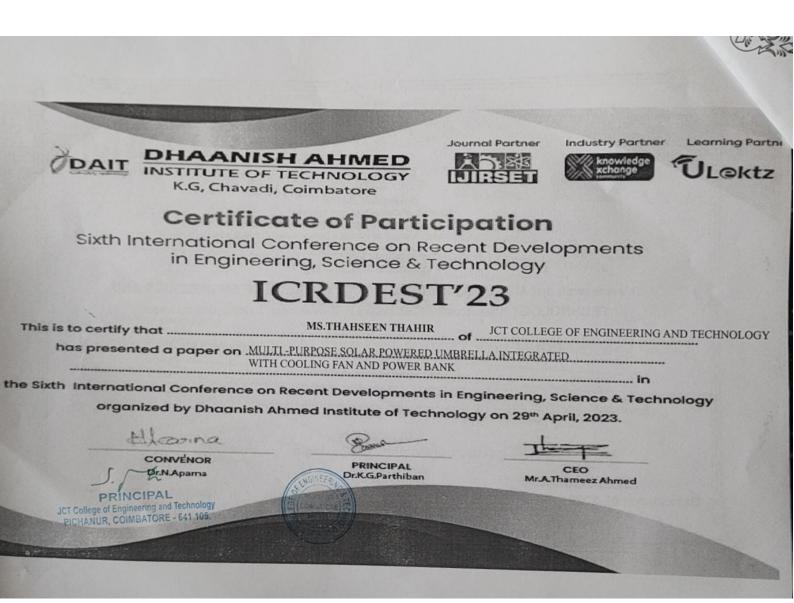

Subject:Requisition for attending conference -Reg

We are writing to request approval to attend the International conference on Recent Developments in Engineering Science and Technology which will be held in Dhaanish Ahmed Institute of Technology on 29-04-2023. The estimated cost for attending the conference is Rs 1000 per head which includes all expenses .I Kindly request you to sanction the Half of the amount of Rs 500 /- each .for attending conference.We believe that attending this conference will contribute to our professional development We hope you will consider our request and looking forward to your approval .Please do the needful.