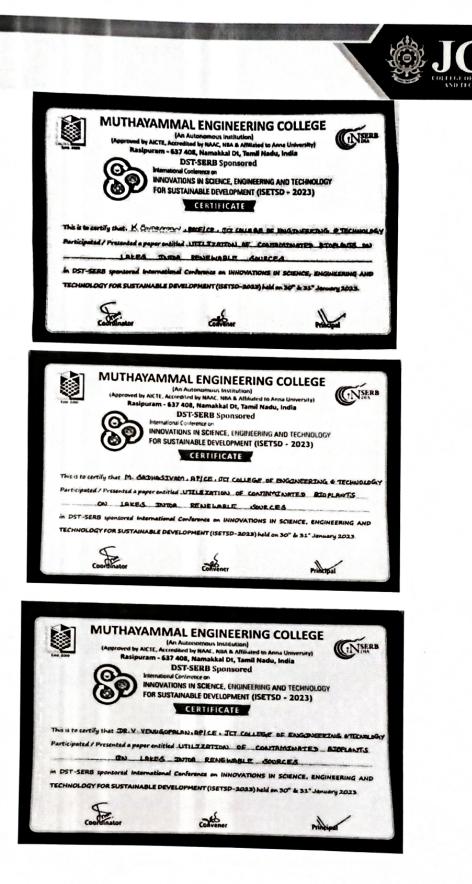

| Year        | Name of teacher   | Name of conference/<br>workshop attended for<br>which financial support<br>provided | Name of the professional<br>body for which<br>membership fee is provided | Amount of<br>support |
|-------------|-------------------|-------------------------------------------------------------------------------------|--------------------------------------------------------------------------|----------------------|
| 2022 - 2023 | Dr. V Murugesh    | International conference                                                            |                                                                          | 50                   |
| 2022 - 2023 | Dr. V Venugopalan | on Innovation in science,<br>engineering and<br>technology for                      |                                                                          | 50                   |
| 2022 - 2023 | Mr. K Sivaraman   | sustainable development<br>on 31 & 31st January<br>2023                             | NIL                                                                      | 50                   |
| 2022 - 2023 | Mr. M Sadhasivam  | 2025                                                                                |                                                                          | 50                   |