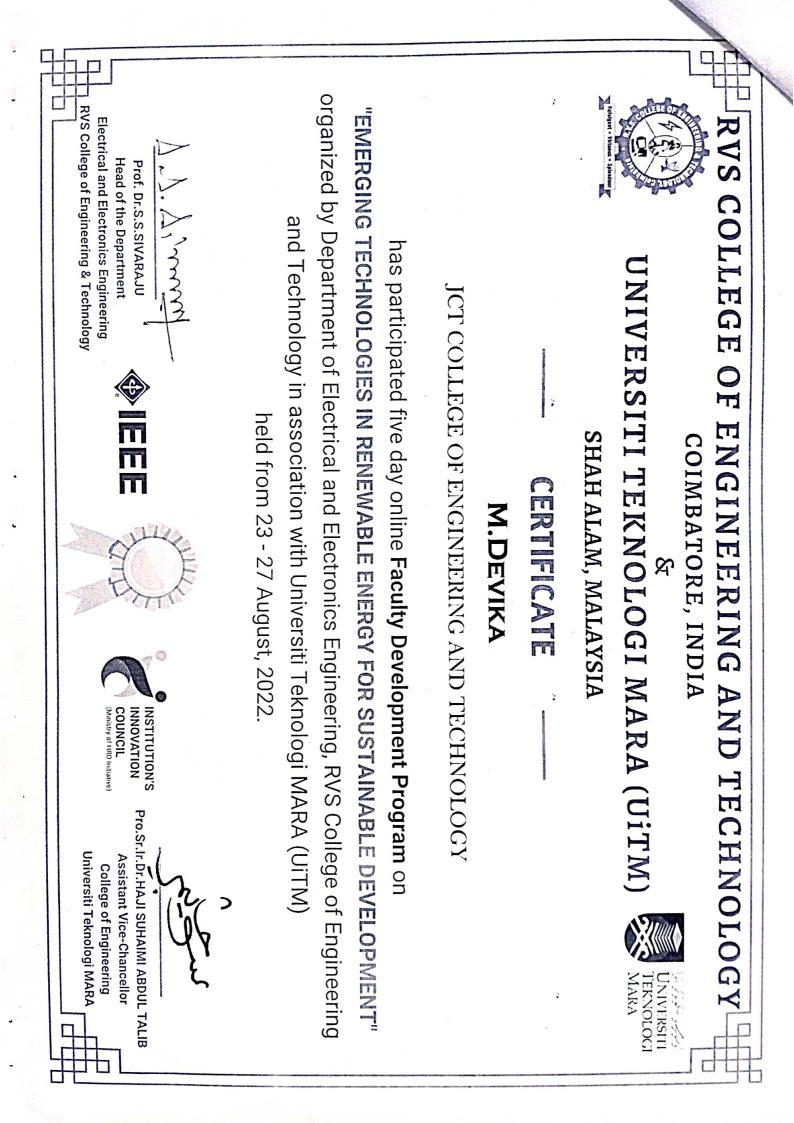

05-12-2022

pumitter.

From Vedha Vinodha D Professor and head JCT College of Engineering and Technology, Coimbatore-641105

To The Principal, JCT College of Engineering and Technology, Coimbatore-641105

Subject:Requisition for attending conference -Reg

I am writing to request approval to attend the International Conference on Smart Technologies, Communication and Robotics 2022 which will be held in Bannari Amman Institute of Technology from 10-12-2022 to 11-12-2022. The estimated cost for attending the conference is Rs 500 which includes all expenses .I Kindly request you to sanction the amount of Rs 500 /- for attending conference.I believe that attending this conference will contribute to my professional development .I hope you will consider my request and looking forward to your approval. Please do the needful.

Thanking you

Yours Sincere