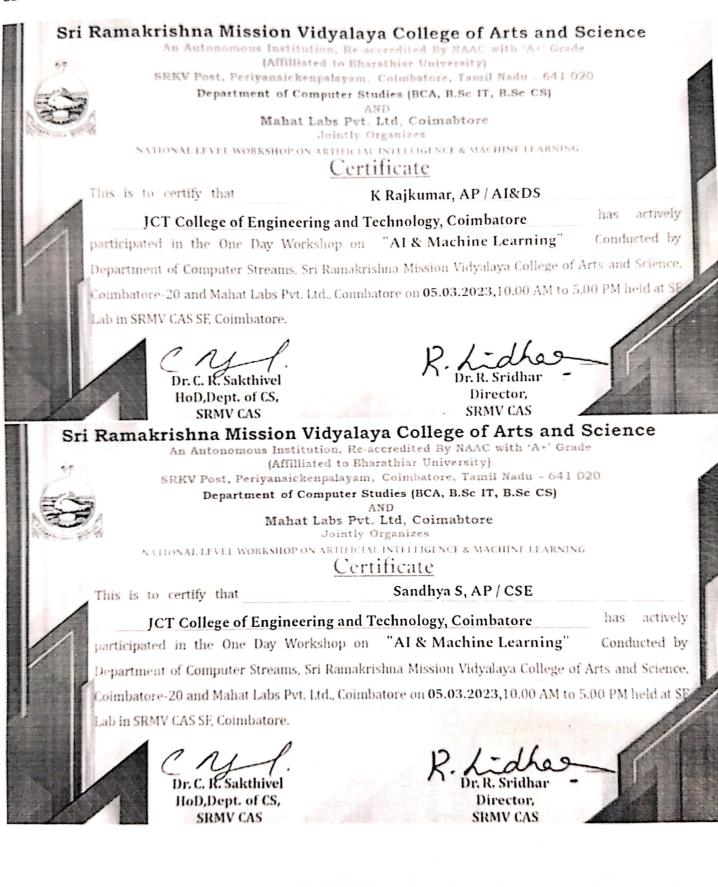

hypnest and unit shall reash the nighest.



SRI RAMAKRISHNA MISSION VIDYALAYA COLLEGE OF ARTS AND SCIENCE (An Autonomous Institucion Affiliated to Sharethian University, Re-acceedend by NARC with 'A Ceader SRKV Post Perivarian keing a syam Comparison 641020 ian Auton E mail some societies of the second

School of Computer Studies предативного сомента всемо: сомента денисатом в для вытовыатом технологи

### 2

Ramakrishna Mission Vivekananda Educational and Research Institute, nty an declared by Gent, of India and P. Section 2 of USL Act, 1996 Accedual by RAAC with 4++ Grane

Faculty Centre for **Computer Science Applications and Research** 

Jointly Organize

NATIONAL LEVEL WORKSHOP ON

### Artificial Intelligence 8 Machine Learning

5th March 2023

- Swami Vivekananda

### CERTIFICATE







An Autonomous Institution, Re-accredited By NAAC with 'A+' Grade (Affilliated to Bharathiar University) SRKV Post, Periyanaickenpalayam, Coimbatore, Tamil Nadu - 641 020

Department of Computer Studies (BCA, B.Sc IT, B.Sc CS)

AND Mahat Labs Pvt. Ltd, Coimabtore Jointly Organizes

NATIONAL LEVEL WORKSHOP ON ARTIFICIAL INTELLIGENCE & MACHINE LEARNING

Certificate

This is to certify that

### Arun J, AP / CSBS

JCT College of Engineering and Technology, Coimbatore has actively participated in the One Day Workshop on "AI & Machine Learning" Conducted by Department of Computer Streams, Sri Ramakrishna Mission Vidyalaya College of Arts and Science, Coimbatore-20 and Mahat Labs Pvt. Ltd., Coimbatore on 05.03.2023,10.00 AM to 5.00 PM held at SI Lab in SRMV CAS SF, Coimbatore.

Dr. C. R. Sa