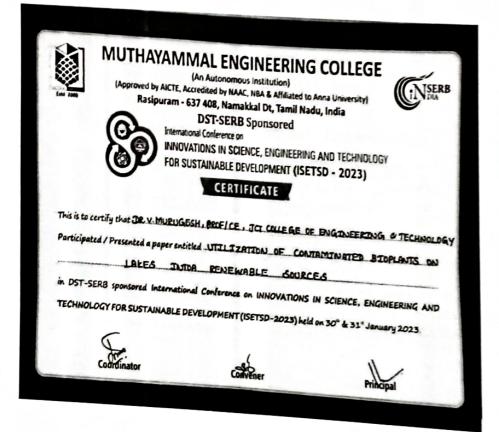

| Year        | Name of teacher   | Name of conference/<br>workshop attended for<br>which financial support<br>provided | Name of the professional<br>body for which<br>membership fee is provided | Amount of<br>support |
|-------------|-------------------|-------------------------------------------------------------------------------------|--------------------------------------------------------------------------|----------------------|
| 2022 - 2023 | Dr. V Murugesh    | International conference                                                            |                                                                          | 50                   |
| 2022 - 2023 | Dr. V Venugopalan | on Innovation in science,<br>engineering and<br>technology for                      |                                                                          | 50                   |
| 2022 - 2023 | Mr. K Sivaraman   | sustainable development<br>on 31 & 31st January<br>2023                             | NIL                                                                      | 50                   |
| 2022 - 2023 | Mr. M Sadhasivam  | 2025                                                                                |                                                                          | 50                   |