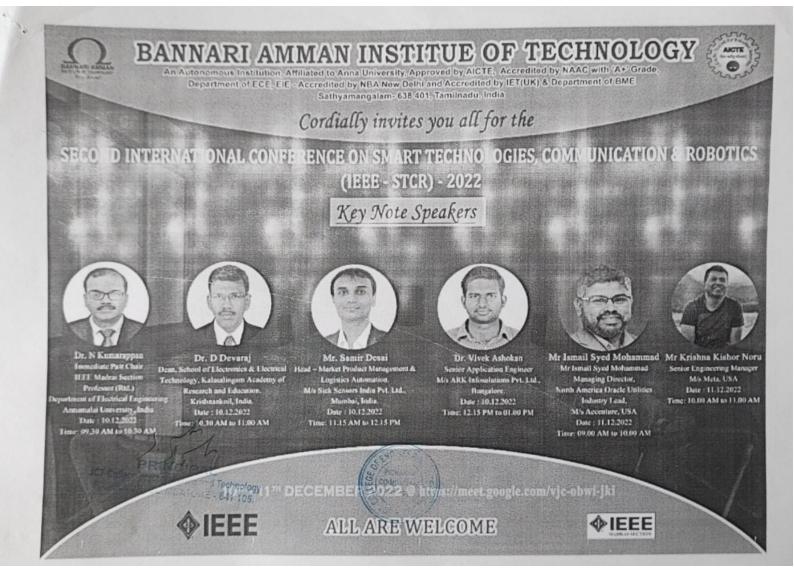

05-12-2022

pumitter.

From Vedha Vinodha D Professor and head JCT College of Engineering and Technology, Coimbatore-641105

To The Principal, JCT College of Engineering and Technology, Coimbatore-641105

Subject:Requisition for attending conference -Reg

I am writing to request approval to attend the International Conference on Smart Technologies, Communication and Robotics 2022 which will be held in Bannari Amman Institute of Technology from 10-12-2022 to 11-12-2022. The estimated cost for attending the conference is Rs 500 which includes all expenses .I Kindly request you to sanction the amount of Rs 500 /- for attending conference.I believe that attending this conference will contribute to my professional development .I hope you will consider my request and looking forward to your approval. Please do the needful.