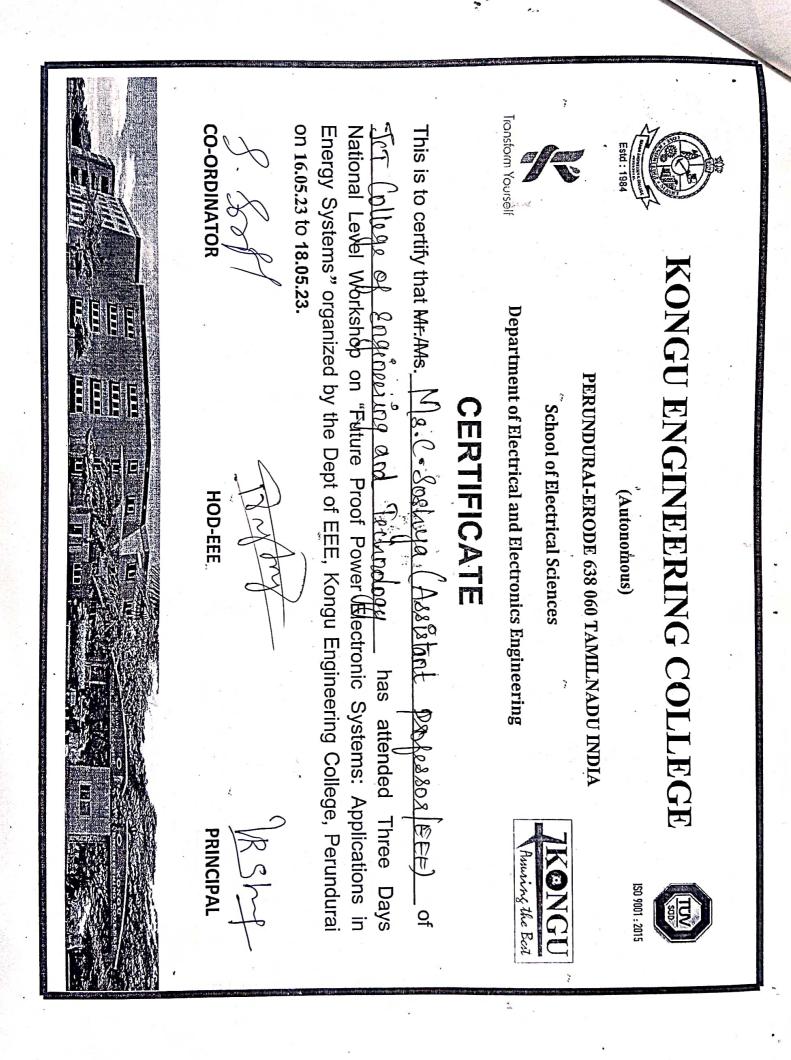

to grand permission and sponsor the registration fees rupees 500/- to attend the same.

Thanking you

Yours faithfully,

(C.Prakash,S.Ashwin karthik,P.Angel Joseph, C.Soshya)



# **KONGU ENGINEERING COLLEGE**

(Autonomous)

PERUNDURAI-ERODE 638 060 TAMILNADU INDIA

**School of Electrical Sciences** 

KONGU

Aming the Eca

Department of Electrical and Electronics Engineering

Transform Yourself

### CERTIFICATE

This is to certify that Mr. AMS. C. Prakasky: (Assurant Professor) of Sct College of Englineering and Fechnology has attended Three Days National Level Workshop on "Future Proof Power Electronic Systems: Applications in on 16.05.23 to 18.05.23 Energy Systems" organized by the Dept of EEE, Kongu Engineering College, Perundurai

CO-ORDINATOR S. Sof

HOD-EEE

PRINCIPAL Hashy











Pichanur, Coimbatore - 641 105.

**CASH VOUCHER** Date : 20 8 22 No. Head of Account : M. Devika, Assistant Professos/ECE Pay to : hundred only File soo only Rupees : 5 days faculty Developmen Program Towards 0 Passed by Rs.: Received by



### JCT COLLEGE OF ENGINEERING AND TECHNOLOGY Pichanur, Coimbatore – 641105 Department of Electrical & Electronics Engineering



DATE: 16<sup>th</sup> Aug 2022 PLACE: PICHANUR

From,

M.Devika, Assistant Professor / EEE, JCT College of Engineering and Technology, Pichanur, Coimbatore- 641105.

### To,

The Principal, JCT College of Engineering and Technology, Pichanur, Coimbatore- 641105.<sup>\*</sup>

Respected Sir/Madam,

Sub: Requesting for permission to attend five days Faculty Development Programme on "Emerging Technologies in Renewable Energy f