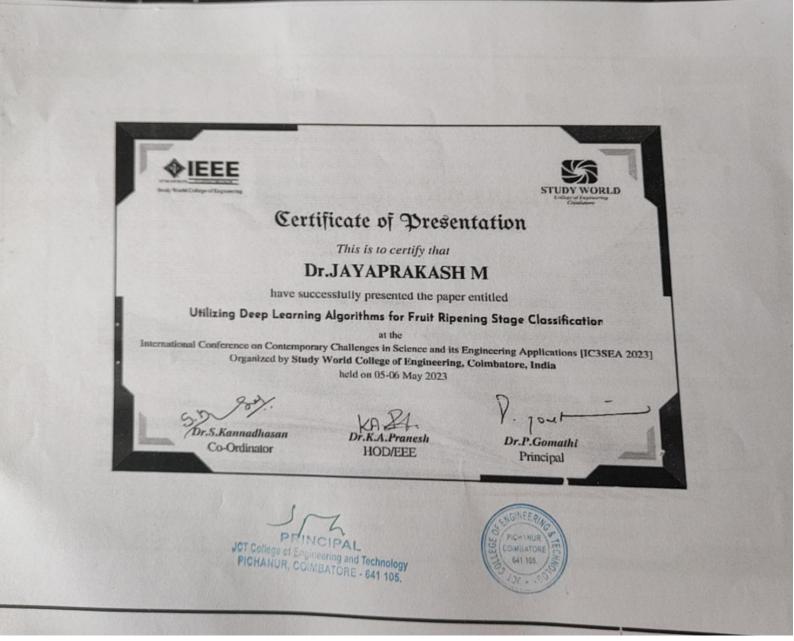

#### Certificate of Presentation

This is to certify that

#### Utilizing Deep Learning Algorithms for Fruit Ripening Stage Classification

at the

International Conference on Contemporary Challenges in Science and its Engineering Applications [IC3SEA 2023] Organized by Study World College of Engineering, Coimbatore, India held on 05-06 May 2023