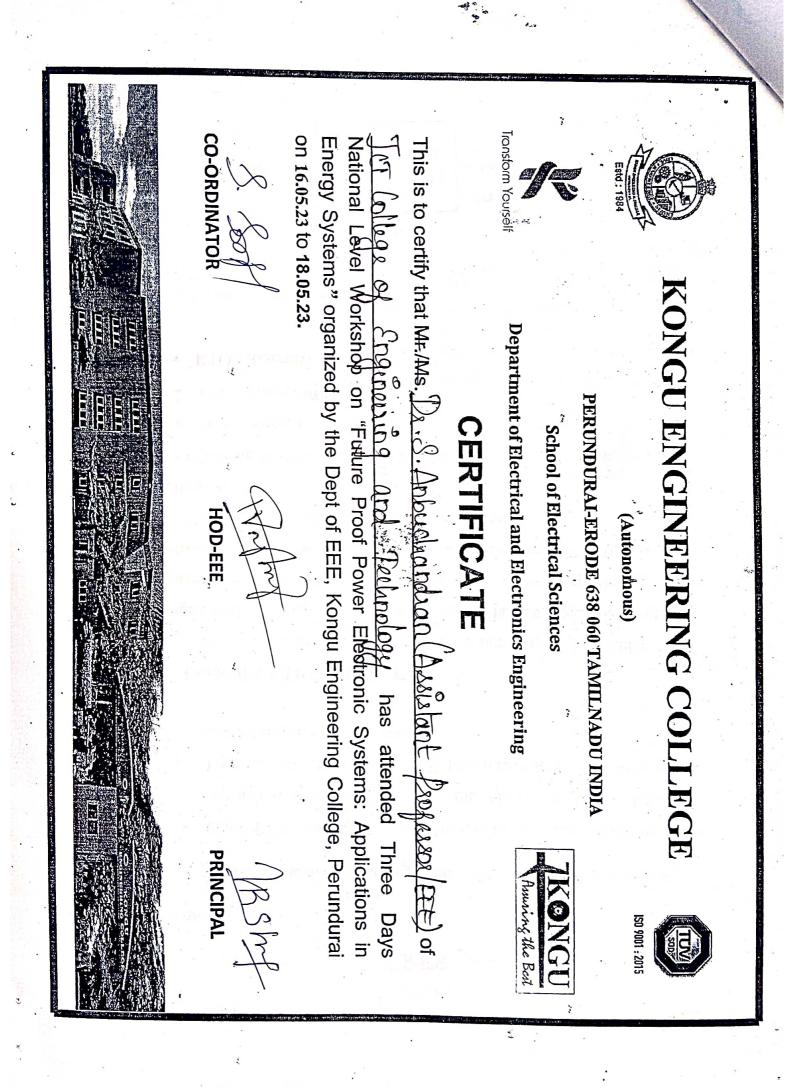

Subject:Requisition for attending conference -Reg

We are writing to request approval to attend the International conference on Contemporary Challenges in Science and its Engineering Application which will be held in Study world college of Engineering Coimbatore from 5-5-2023 to 6-5-2023. The estimated cost for attending the conference is Rs 500 per head which includes all expenses .I Kindly request you to sanction Rs 500 /- each for attending conference. We believe that attending this conference will contribute to our professional development We hope you will consider our request and looking forward to your approval .Please do the needful.