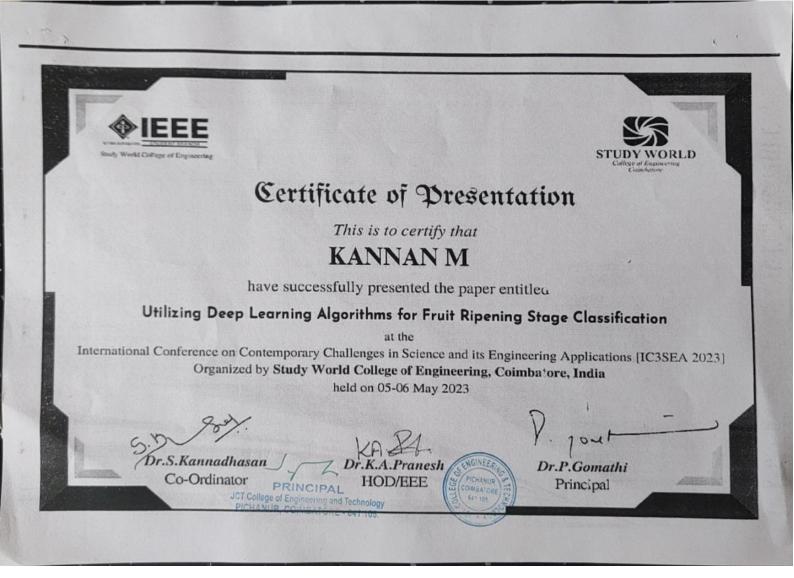

#### Certificate of Presentation

This is to certify that

#### **RENSWICK S**

have successfully presented the paper entitled

#### Utilizing Deep Learning Algorithms for Fruit Ripening Stage Classification

at the

International Conference on Contemporary Challenges in Science and its Engineering Applications [IC3SEA 2023] Organized by Study World College of Engineering, Coimbatore, India held on 05-06 May 2023

5 Dr.S.Kannadhasan

Co-Ordinator PRINCIPAL

PICHANUR, COIMBATORE - 641 105

Dr.K.A.Pranesh HOD/EEE

Dr.P.Gomathi Principal

BATORE

541 105