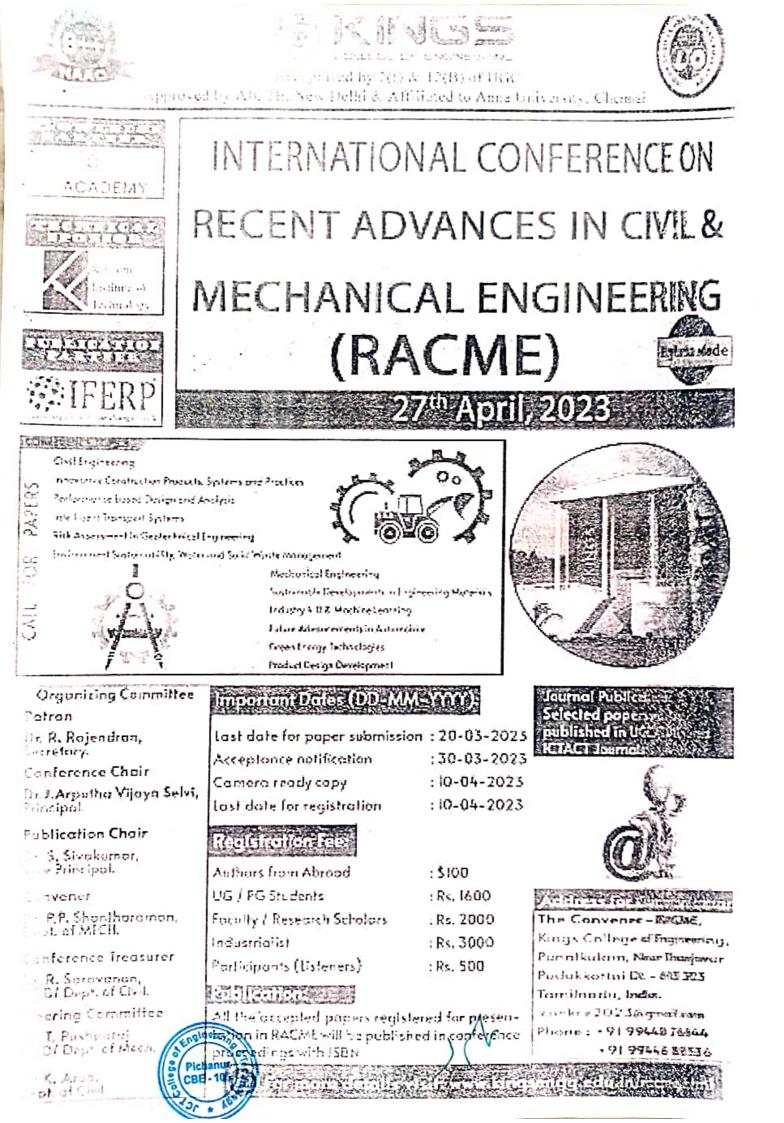

To

The Principal, JCT College of Engineering and Technology, Coimbatore-641105

Subject:Requisition for attending conference -Reg

We are writing to request approval to attend the 5th International conference on Emerging Trends in Engineering and Technology which will be held in ST.Joseph College of Engineering on 19-04-2023 to 20-04-2023. The estimated cost for attending the conference is Rs 750 per head which includes all expenses .I Kindly request you to sanction the amount of Rs 750 /- each .for attending conference.We believe that attending this conference will contribute to our professional development We hope you will consider our request and looking forward to your approval .Please do the needful.

Subject:Requisition for attending conference -Reg

We are writing to request approval to attend the International conference on Recent Developments in Engineering Science and Technology which will be held in Dhaanish Ahmed Institute of Technology on 29-04-2023. The estimated cost for attending the conference is Rs 1000 per head which includes all expenses .I Kindly request you to sanction the Half of the amount of Rs 500 /- each .for attending conference.We believe that attending this conference will contribute to our professional development We hope you will consider our request and looking forward to your approval .Please do the needful.

Subject:Requisition for attending conference -Reg

We are writing to request approval to attend the International conference on Contemporary Challenges in Science and its Engineering Application which will be held in Study world college of Engineering Coimbatore from 5-5-2023 to 6-5-2023. The estimated cost for attending the conference is Rs 500 per head which includes all expenses .I Kindly request you to sanction Rs 500 /- each for attending conference. We believe that attending this conference will contribute to our professional development We hope you will consider our request and looking forward to your approval .Please do the needful.