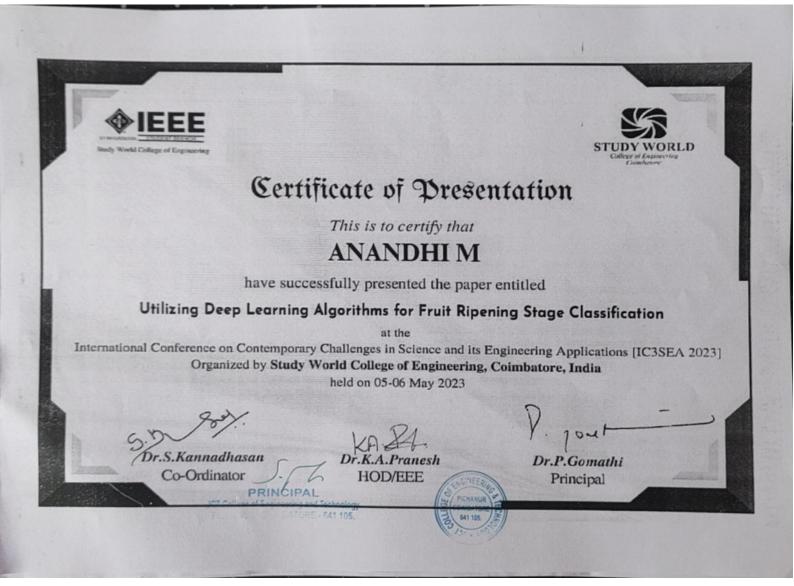

#### Certificate of Presentation

This is to certify that

#### **RENSWICK S**

have successfully presented the paper entitled

#### Utilizing Deep Learning Algorithms for Fruit Ripening Stage Classification

at the

International Conference on Contemporary Challenges in Science and its Engineering Applications [IC3SEA 2023] Organized by Study World College of Engineering, Coimbatore, India held on 05-06 May 2023

5 Dr.S.Kannadhasan

Co-Ordinator PRINCIPAL

PICHANUR, COIMBATORE - 641 105

Dr.K.A.Pranesh HOD/EEE

Dr.P.Gomathi Principal

BATORE

541 105