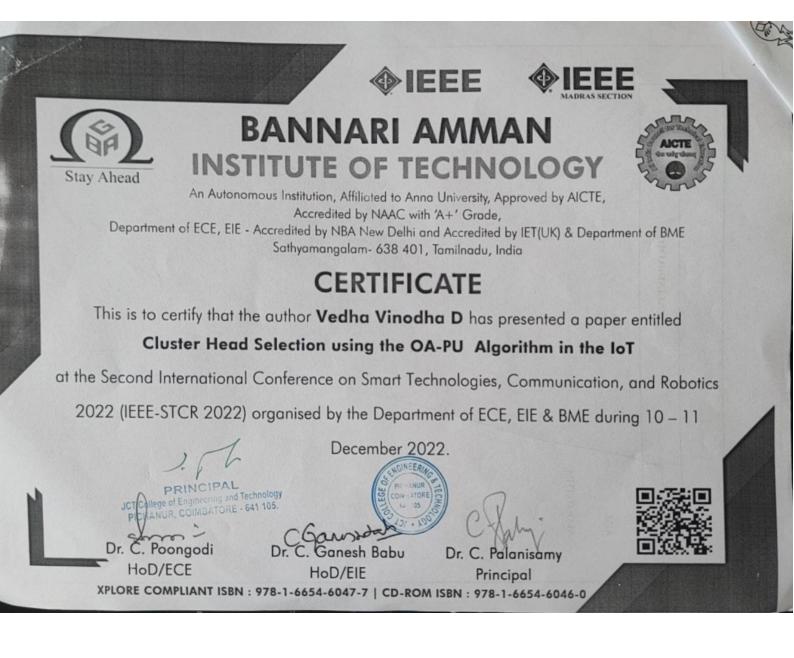

05-12-2022

pumitter.

From Vedha Vinodha D Professor and head JCT College of Engineering and Technology, Coimbatore-641105

To The Principal, JCT College of Engineering and Technology, Coimbatore-641105

Subject:Requisition for attending conference -Reg

I am writing to request approval to attend the International Conference on Smart Technologies, Communication and Robotics 2022 which will be held in Bannari Amman Institute of Technology from 10-12-2022 to 11-12-2022. The estimated cost for attending the conference is Rs 500 which includes all expenses .I Kindly request you to sanction the amount of Rs 500 /- for attending conference.I believe that attending this conference will contribute to my professional development .I hope you will consider my request and looking forward to your approval. Please do the needful.