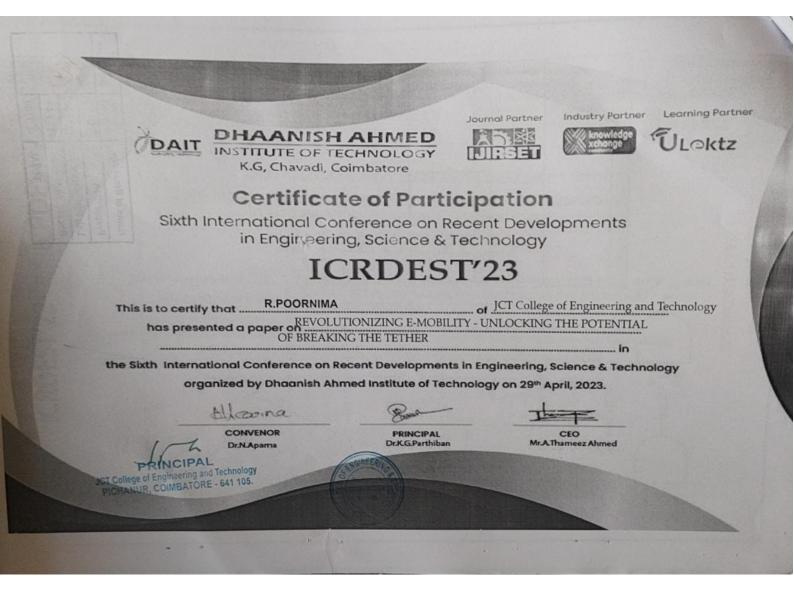

25.04.2023

From

Thahseen Thahir Babu K Chandrasekaran M Mohanapriya S Poornima R Sindhu A

Assistant Professor, JCT College of Engineering and Technology,

Coimbatore-641105

To

The Principal, JCT College of Engineering and Technology, Coimbatore-641105

Subject:Requisition for attending conference -Reg

We are writing to request approval to attend the International conference on Recent Developments in Engineering Science and Technology which will be held in Dhaanish Ahmed Institute of Technology on 29-04-2023. The estimated cost for attending the conference is Rs 1000 per head which includes all expenses .I Kindly request you to sanction the Half of the amount of Rs 500 /- each .for attending conference.We believe that attending this conference will contribute to our professional development We hope you will consider our request and looking forward to your approval .Please do the needful.

Thanking you

-3-0-125A

Bytally

**Yours Sincerely** 

2. Pozstata

Ars

Journal Partner

Industry Partner