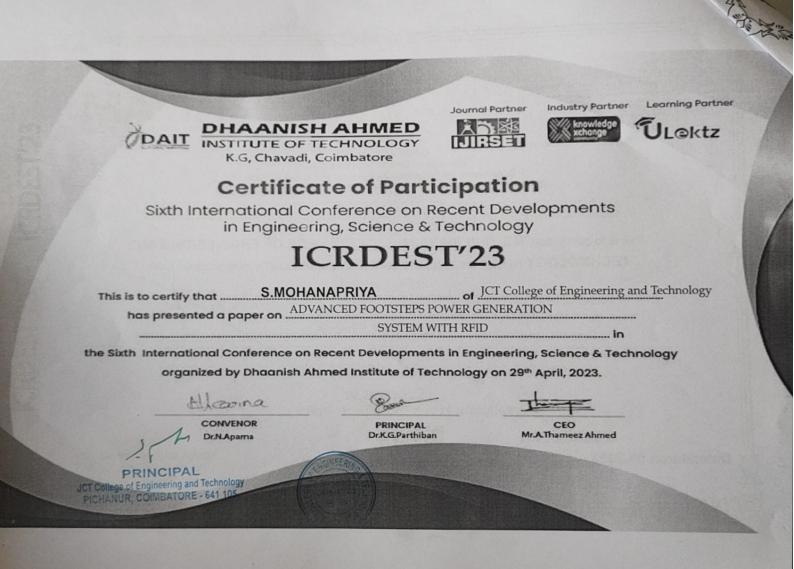

Subject:Requisition for attending conference -Reg

We are writing to request approval to attend the International conference on Recent Developments in Engineering Science and Technology which will be held in Dhaanish Ahmed Institute of Technology on 29-04-2023. The estimated cost for attending the conference is Rs 1000 per head which includes all expenses .I Kindly request you to sanction the Half of the amount of Rs 500 /- each .for attending conference.We believe that attending this conference will contribute to our professional development We hope you will consider our request and looking forward to your approval .Please do the needful.